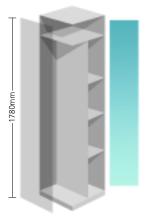

coat hook to either side. Identical in overall size the **Uniforms Locker** has three handy shelves to

## FULL WIDTH

CENTRAL DIVIDER & DOUBLE COAT HOOK

FIXED SHELVES GIVING CONVENIENT STORAGE

**UNIFORMS LOCKER** Complete with full width internal top shelf 305mm high, vertical centre partition, double coat hook and a further three half width shelves.

WIDTH 460mm DEPTH 460mm TOP COMPARTMENT HEIGHT 305mm