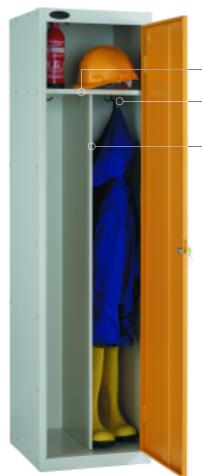

## FULL WIDTH TOP SHELF

DOUBLE COAT HOOKS PER COMPARTMENT

CENTRAL DIVIDER TO SEPARATE CLEAN FROM DIRTY GARMENTS

## **CLEAN & DIRTY LOCKER** Complete with full width internal top shelf 305mm high, vertical centre partition and two double coat hooks.

WIDTH 460mm DEPTH 460mm TOP COMPARTMENT HEIGHT 305mm

Standard on all Probe Lockers

••••

**KEEPING CLEAN** 

one side of the partition.

Keeping clean garments and soiled work overalls separate can often be a problem. The **Clean and Dirty Locker** 

solves this by providing a centre partition with a double

coat hook to either side. Identical in overall size the **Uniforms Locker** has three handy shelves to