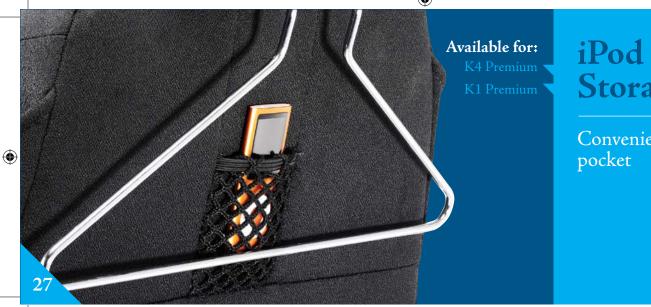

# iPod Storage Pocket

۲

Convenient storage pocket

iPod Rear Storage Pocket

۲

Convenient storage pocket

Available for:

۲