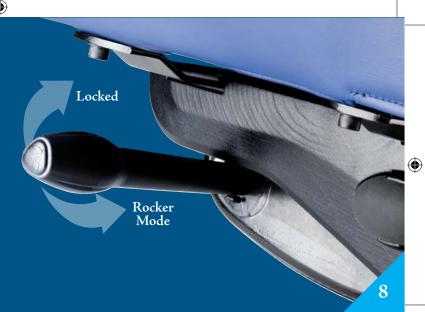

# Tilt Rocker Adjustment

To ensure optimum seating position

۲

Available for:

Available for:

۲