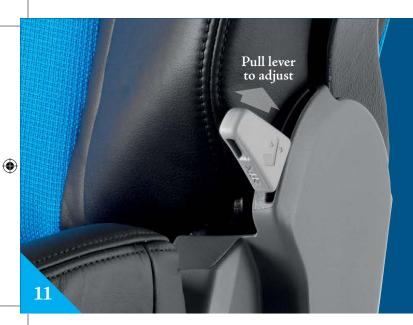

### Seat Tilt Adjustment

#### Available for:

()

K4 Premium K1 Premium

> Press right hand button

۲

۲

Air Comfort System (ACS)

To mould the chair to your body, simply press a button and the electric pump will inflate the area of your choice