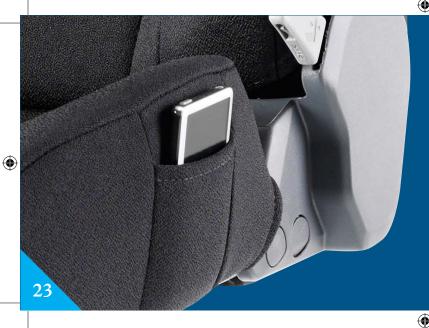

# iPod Storage Pocket

۲

Convenient storage pocket

iPod Rear Storage Pocket

۲

Convenient storage pocket

Available for:

۲