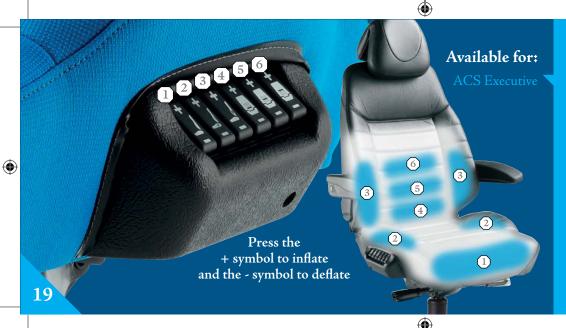

#### Available for:

()

K4 Premium K1 Premium

> Press right hand button

۲

۲

Air Comfort System (ACS)

To mould the chair to your body, simply press a button and the electric pump will inflate the area of your choice

 Pump the air bulb to inflate the three air bags
 Press buttons A, B or C to exhaust the air for optimum comfort

۲

21

Air Bulb

Available for:

Associate

# Triple Lumbar System

Provides a height adjustable lumbar support to accomodate people of all heights

A B C

Turn to lock lumbar air in place as required

Available for: K4 Premium K1 Premium