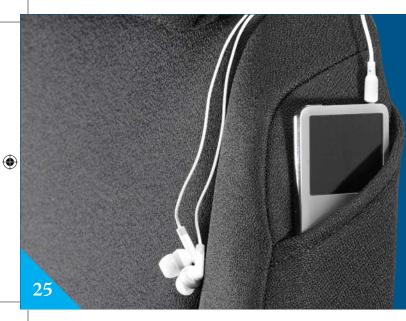

# iPod Storage Pocket

۲

Convenient storage pocket

iPod Rear Storage Pocket

۲

Convenient storage pocket

Available for:

۲