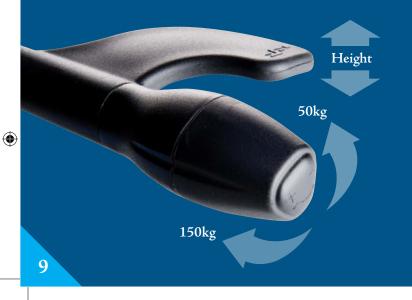

For help or advice on any KAB Office Chair, call +44 (0)1604 641522 or contact your nearest KAB Office Chair dealer

۲

# KAB// Seating

# User Guide



**Contents** 1. Functions 2. Special features 3. Care of seats

#### Headrest

Height/Tilt Adjustable Available for:

۲



Rotate lower knob left or right Available for:

### Tip-up Armrest

30° tilt adjustment to maximise elbow and arm support. Adjustable for desktop access

5

# Tilt Rocker Adjustment

To ensure optimum seating position

۲

Available for:





Available for:

۲

# Height and weight adjustment

Weight adjustment 50-150kg ۲



Available for:

# Backrest Angle Support

۲

16° range to maximise user comfort



Available for: Executive Controller Director Manager Navigator K4 Premium K1 Premium

#### Air Lumbar

۲

4

To give good lower dorsal support

### Seat Cushion Length Adjustment

430mm to 480mm

Available for:

K4 Premium K1 Premium

50mm

Seat Cushion extends by an extra 50mm in length ( )

16

Press left

hand button

15

### Seat Tilt Adjustment

#### Available for:

()

K4 Premium K1 Premium

> Press right hand button



۲

۲



Air Comfort System (ACS)

To mould the chair to your body, simply press a button and the electric pump will inflate the area of your choice

 Pump the air bulb to inflate the three air bags
 Pre