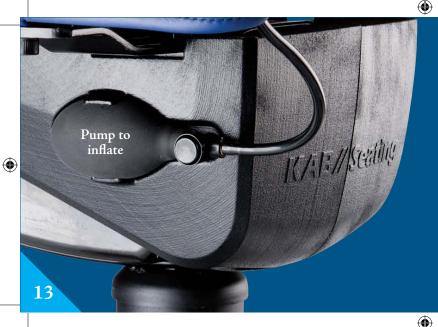

 Pump the air bulb to inflate the three air bags
 Press buttons A, B or C to exhaust the air for optimum comfort

۲

21

Air Bulb

Available for:

Associate