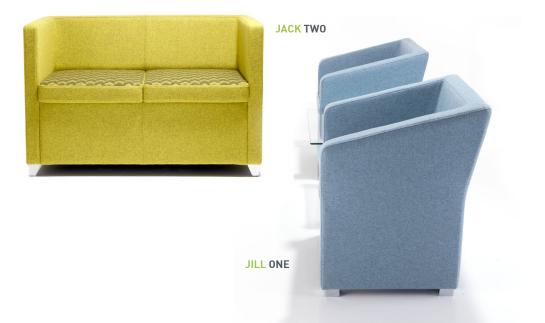

### Jack

Classic tub style meets contemporary design. Available as an armchair or two seater option with a choice of single or two tone upholstery.

'Hold hands with Jill or go alone.'

#### Jill

Flared armrests and spacious proportions create the distinctive visual appeal of this modern armchair and two seater sofa range.

A striking complement to the Jack range but equally stunning on its own.

#### **JACK TWO**

Two seater sofa with black nylon

#### JILL