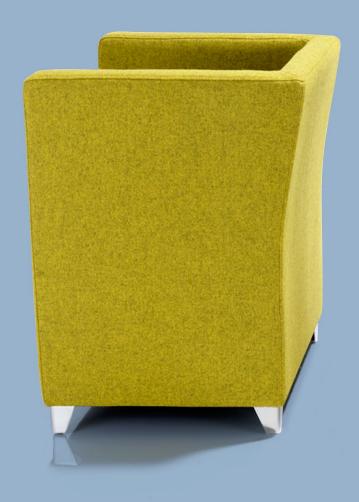

### Jack

Classic tub style meets contemporary design. Available as an armchair or two seater option with a choice of single or two tone upholstery.

'Hold hands with Jill or go alone.'

#### JACK ONE

Armchair with black nylon feet.

760mm

OVERALL HEIGHT **JACK** 