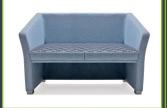

### Jack

Classic tub style meets contemporary design. Available as an armchair or two seater option with a choice of single or two tone upholstery.

'Hold hands with Jill or go alone.'

#### **JACK TWO**

Two seater sofa with black nylon

#### JILL TWO

Two seater sofa with black nylon feet.

| DIMENSIONS |        |
|------------|--------|
| WIDTH      | 1300mm |
| DEPTH      | 650mm  |

SEAT HEIGHT 465mm

OVERALL 790mm

Parkside Mill, Walter Street, Blackburn, Lancashire BB1 1TL Telephone: 01254 673 400 Fax: 01254 665 571 Email: sales@pulse-design.co.uk www.pulse-design.co.uk