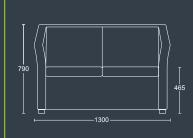

#### **JACK TWO**

Two seater sofa with black nylon

#### JILL TWO

Two seater sofa with black nylon feet.

| DIMENSIONS |        |
|------------|--------|
| WIDTH      | 1300mm |
| DEPTH      | 650mm  |

SEAT HEIGHT 465mm

OVERALL 790mm

Parkside Mill, Walter Street, Blackburn, Lancashire BB1 1TL Telephone: 01254 673 400 Fax: 01254 665 571 Email: sales@pulse-design.co.uk www.pulse-design.co.uk