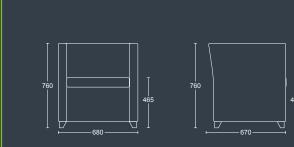

#### JACK ONE

Armchair with black nylon feet.

760mm

OVERALL HEIGHT **JACK** 

## JILL ONE

Armchair with

| DIMENSIONS |      |
|------------|------|
| IDTH       | 710m |
| EPTH       | 650m |

SEAT HEIGHT 465mm

OVERALL 790mm