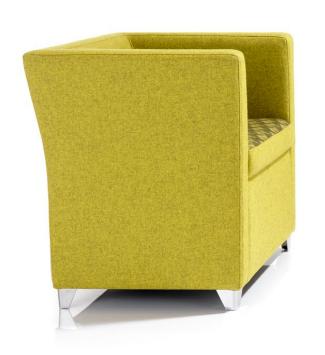

**JACK & JILL** 







# Jack & Jill

### Jack

Classic tub style meets contemporary design. Available as an armchair or two seater option with a choice of single or two tone upholstery.

'Hold hands with Jill or go alone.'

#### Jill

Flared armrests and spacious proportions create the distinctive visual appeal of this modern armchair and two seater sofa range.

A striking complement to the Jack range but equally stunning on its own.

#### **Features**

- CMHR foam
- Hardwood frame
- Fixed seat cushion(s)







JACK ONE / TWO JILL ONE



#### JACK ONE

Armchair with black nylon feet.



760mm

OVERALL HEIGHT **JACK** 



#### **JACK TWO**

Two seater sofa with black nylon







#### JILL



## JILL ONE

Armchair with

| DIMENSIONS |      |
|------------|------|
| IDTH       | 710m |
| EPTH       | 650m