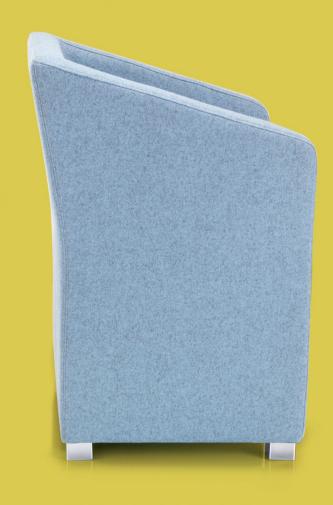

#### Jill

Flared armrests and spacious proportions create the distinctive visual appeal of this modern armchair and two seater sofa range.

A striking complement to the Jack range but equally stunning on its own.

#### JILL

## JILL ONE

Armchair with

| DIMENSIONS |      |
|------------|------|
| IDTH       | 710m |
| EPTH       | 650m |

SEAT HEIGHT 465mm

OVERALL 790mm