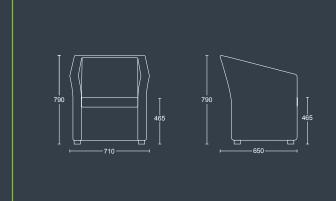

#### JACK ONE

Armchair with black nylon feet.

760mm

OVERALL HEIGHT **JACK** 

## JILL ONE

Armchair with

| DIMENSIONS |      |
|------------|------|
| IDTH       | 710m |
| EPTH       | 650m |

SEAT HEIGHT 465mm

OVERALL 790mm