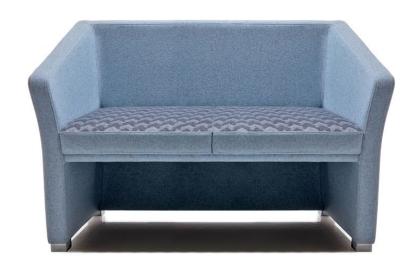

#### JILL TWO

Two seater sofa with black nylon feet.

| DIMENSIONS |        |
|------------|--------|
| WIDTH      | 1300mm |
| DEPTH      | 650mm  |

SEAT HEIGHT 465mm

OVERALL 790mm

Parkside Mill, Walter Street, Blackburn, Lancashire BB1 1TL Telephone: 01254 673 400 Fax: 01254 665 571 Email: sales@pulse-design.co.uk www.pulse-design.co.uk