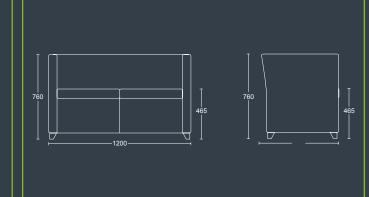

#### **JACK TWO**

Two seater sofa with black nylon

#### JILL TWO

Two seater sofa with black nylon feet.

| DIMENSIONS |        |
|------------|--------|
| WIDTH      | 1300mm |
| DEPTH      | 650mm  |

SEAT HEIGHT 465mm

OVERALL 790mm

Parkside Mill, Walter Street, Blackburn, Lancashire BB1 1TL Telephone: 01254 673 400 Fax: 01254 665 571 Email: sales@pulse-design.co.uk www.pulse-design.co.uk