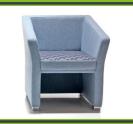

### Jack

Classic tub style meets contemporary design. Available as an armchair or two seater option with a choice of single or two tone upholstery.

'Hold hands with Jill or go alone.'

#### JACK ONE

Armchair with black nylon feet.

760mm

OVERALL HEIGHT **JACK** 

## JILL ONE

Armchair with

| DIMENSIONS |      |
|------------|------|
| IDTH       | 710m |
| EPTH       | 650m |

SEAT HEIGHT 465mm

OVERALL 790mm