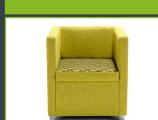

**JACK & JILL** 







# Jack & Jill

### Jack

Classic tub style meets contemporary design. Available as an armchair or two seater option with a choice of single or two tone upholstery.

'Hold hands with Jill or go alone.'

#### Jill

Flared armrests and spacious proportions create the distinctive visual appeal of this modern armchair and two seater sofa range.

A striking complement to the Jack range but equally stunning on its own.

#### **Features**

- CMHR foam
- Hardwood frame
- Fixed seat cushion(s)







JACK ONE / TWO JILL ONE



#### JACK ONE

Armchair with black nylon feet.



760mm

OVERALL HEIGHT **JACK** 



#### **JACK TWO**

Two seater sofa with black nylon







#### JILL



## JILL ONE

Armchair with

| DIMENSIONS |      |
|------------|------|
| IDTH       | 710m |
| EPTH       | 650m |

SEAT HEIGHT 465mm

OVERALL 790mm



#### JILL TWO

Two seater sofa with black nylon feet.

| DIMENSIONS |        |
|------------|--------|
| WIDTH      | 1300mm |
| DEPTH      | 650mm  |

SEAT HEIGHT 465mm

OVERALL 790mm











Parkside Mill, Walter Street, Blackburn, Lancashire BB1 1TL Telephone: 01254 673 400 Fax: 01254 665 571 Email: sales@pulse-design.co.uk www.pulse-design.co.uk