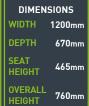

#### JILL TWO

Two seater sofa with black nylon feet.

| DIMENSIONS |        |
|------------|--------|
| WIDTH      | 1300mm |
| DEPTH      | 650mm  |

SEAT HEIGHT 465mm

OVERALL 790mm

Parkside Mill, Walter Street, Blackburn, Lancashire BB1 1TL Telephone: 01254 673 400 Fax: 01254 665 571 Email: sales@pulse-design.co.uk www.pulse-design.co.uk