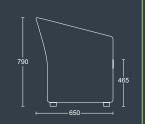

#### JILL

## JILL ONE

Armchair with

| DIMENSIONS |      |
|------------|------|
| IDTH       | 710m |
| EPTH       | 650m |

SEAT HEIGHT 465mm

OVERALL 790mm