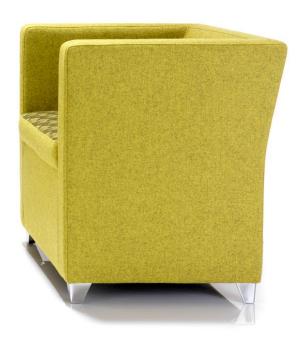

### Jack

Classic tub style meets contemporary design. Available as an armchair or two seater option with a choice of single or two tone upholstery.

'Hold hands with Jill or go alone.'

#### JACK ONE

Armchair with black nylon feet.

760mm

OVERALL HEIGHT **JACK** 