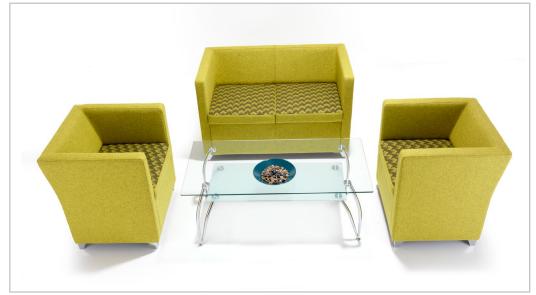

### Jack

Classic tub style meets contemporary design. Available as an armchair or two seater option with a choice of single or two tone upholstery.

'Hold hands with Jill or go alone.'

#### **JACK TWO**

Two seater sofa with black nylon