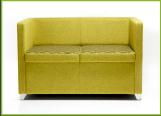

**JACK & JILL** 







# Jack & Jill

### Jack

Classic tub style meets contemporary design. Available as an armchair or two seater option with a choice of single or two tone upholstery.

'Hold hands with Jill or go alone.'

#### Jill

Flared armrests and spacious proportions create the distinctive visual appeal of this modern armchair and two seater sofa range.

A striking complement to the Jack range but equally stunning on its own.

#### **Features**

- CMHR foam
- Hardwood frame
- Fixed seat cushion(s)







JACK ONE / TWO JILL ONE



#### JACK ONE

Armchair with black nylon feet.



760mm

OVERALL HEIGHT **JACK** 



#### **JACK TWO**

Two seater sofa with black nylon







#### JILL



## JILL ONE

Armchair with

| DIMENSIONS |      |
|------------|------|
| IDTH       | 710m |
| EPTH       | 650m |

SEAT HEIGHT 465mm

OVERALL 790mm



#### JILL TWO

Two seater sofa with black nylon feet.

| DIMENSIONS |        |
|------------|--------|
| WIDTH      | 1300mm |
| DEPTH      | 650mm  |

SEAT HEIGHT 465mm

OVERALL 790mm











Parkside Mill, Walter Street, Blackburn, Lancashire BB1 1TL Telephone: 01254 673 400 Fax: 01254 665 571 Email: sales@pulse-design.co.uk www.pulse-design.co.uk