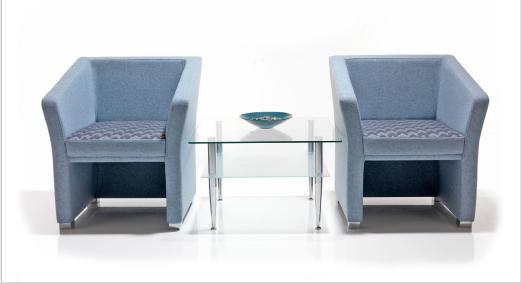

#### Jill

Flared armrests and spacious proportions create the distinctive visual appeal of this modern armchair and two seater sofa range.

A striking complement to the Jack range but equally stunning on its own.

## JILL ONE

Armchair with

| DIMENSIONS |      |
|------------|------|
| IDTH       | 710m |
| EPTH       | 650m |

SEAT HEIGHT 465mm

OVERALL 790mm