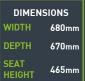

**JACK & JILL** 







# Jack & Jill

### Jack

Classic tub style meets contemporary design. Available as an armchair or two seater option with a choice of single or two tone upholstery.

'Hold hands with Jill or go alone.'

#### Jill

Flared armrests and spacious proportions create the distinctive visual appeal of this modern armchair and two seater sofa range.

A striking complement to the Jack range but equally stunning on its own.

#### **Features**

- CMHR foam
- Hardwood frame
- Fixed seat cushion(s)







JACK ONE / TWO JILL ONE



#### JACK ONE

Armchair with black nylon feet.



760mm

OVERALL HEIGHT **JACK** 



#### **JACK TWO**

Two seater sofa with black nylon







#### JILL



## JILL ONE

Armchair with

| DIMENSIONS |      |
|------------|------|
| IDTH       | 710m |
| EPTH       | 650m |

SEAT HEIGHT 465mm

OVERALL 790mm



#### JILL TWO

Two seater sofa with black nylon feet.

| DIMENSIONS |        |
|------------|--------|
| WIDTH      | 1300mm |
| DEPTH      | 650mm  |

SEAT HEIGHT 465mm

OVERALL 790mm











Parkside Mill, Walter Street, Blackburn, Lancashire BB1 1TL Telephone: 01254 673 400 Fax: 01254 665 571 Email: sales@pulse-design.co.uk www.pulse-design.co.uk