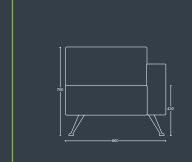

### MP1-BLA/ MP1-BRA

Single seat

| DIMEN | NSIONS |
|-------|--------|
| IDTH  | 850m   |

DEPTH 700mm SEAT HEIGHT 440mm

760mm