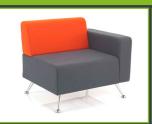

### MP1-BLA/ MP1-BRA

Single seat

| DIMEN | NSIONS |
|-------|--------|
| IDTH  | 850m   |

DEPTH 700mm SEAT HEIGHT 440mm

760mm