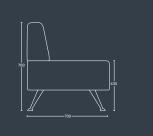

#### MP1-B

Single seat bench with back and chrome legs.

DIMENSIONS 700mm

DEPTH 700mm 440mm

760mm