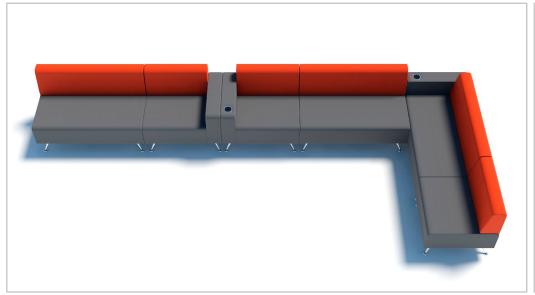

### **Features**

- CMHR foam
- Hardwood frame
- Chrome leg

MOSAIC PLUS MP2-FB / MP1-BLA / MP1-BRA / MP2-FBRA / MPCU

**MOSAIC PLUS MP2-LARA / WIRELESS ARMREST CHARGER** 