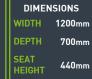

#### **MOSAIC PLUS** MP2-LARA MP2-FB DIMENSIONS MP2-FBLA/ DIMENSIONS DIMENSIONS MP2-FBRA 1200mm 1350mm 1500mm Double seat Double seat Double seat bench with back DEPTH 700mm DEPTH 700mm armchair with DEPTH 700mm and chrome legs. bench with back, chrome legs. SEAT HEIGHT SEAT HEIGHT SEAT HEIGHT left or right arm and chrome legs. 440mm 440mm 440mm OVERALL HEIGHT OVERALL HEIGHT 760mm 760mm 760mm