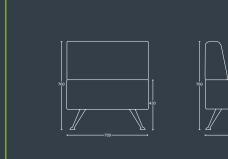

#### **MOSAIC PLUS** MP2-LARA MP2-FB DIMENSIONS MP2-FBLA/ DIMENSIONS DIMENSIONS MP2-FBRA 1200mm 1350mm 1500mm Double seat Double seat Double seat bench with back DEPTH 700mm DEPTH 700mm armchair with DEPTH 700mm and chrome legs. bench with back, chrome legs. SEAT HEIGHT SEAT HEIGHT SEAT HEIGHT left or right arm and chrome legs. 440mm 440mm 440mm OVERALL HEIGHT OVERALL HEIGHT 760mm 760mm 760mm