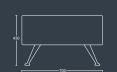

# Mosaic Plus

Multi-functional. Versatile. Contemporary. Dynamic.

The Mosaic Plus modular range ticks many boxes. Individual components can be utilised to suit specific spaces and form a vast array of innovative and inventive configurations.

### **Features**

- CMHR foam
- Hardwood frame
- Chrome leg







MOSAIC PLUS MP2-FB / MP1-BLA / MP1-BRA / MP2-FBRA / MPCU

**MOSAIC PLUS MP2-LARA / WIRELESS ARMREST CHARGER** 

#### **MOSAIC PLUS**



### MP1

Single seat







#### MPCU

90° corner linking bench







#### MP1-B

Single seat bench with back and chrome legs.

DIMENSIONS 700mm

DEPTH 700mm 440mm

760mm













#### **MOSAIC PLUS**



### MP1-BLA/ MP1-BRA

Single seat

| DIMEN | NSIONS |
|-------|--------|
| IDTH  | 850m   |

DEPTH 700mm SEAT HEIGHT 440mm

760mm



## MP1-LARA

Single seat armchair with chrome legs.

#### DIMENSIONS WIDTH 1000mm DEPTH 700mm

440mm

760mm



#### MP2

Double seat bench with



OVERALL

440mm













#### **MOSAIC PLUS** MP2-LARA MP2-FB DIMENSIONS MP2-FBLA/ DIMENSIONS DIMENSIONS MP2-FBRA 1200mm 1350mm 1500mm Double seat Double seat Double seat bench with back DEPTH 700mm DEPTH 700mm armchair with DEPTH 700mm and chrome legs. bench with back, chrome legs. SEAT HEIGHT SEAT HEIGHT SEAT HEIGHT left or right arm and chrome legs. 440mm 440mm 440mm OVERALL HEIGHT OVERALL HEIGHT 760mm 760mm 760mm





Email: sales@pulse-design.co.uk www.pulse-design.co.uk