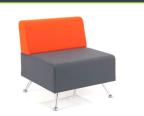

### MP1-BLA/ MP1-BRA

Single seat

| DIMEN | NSIONS |
|-------|--------|
| IDTH  | 850m   |

DEPTH 700mm SEAT HEIGHT 440mm

760mm