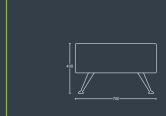

# Mosaic Plus

Multi-functional. Versatile. Contemporary. Dynamic.

The Mosaic Plus modular range ticks many boxes. Individual components can be utilised to suit specific spaces and form a vast array of innovative and inventive configurations.

### **Features**

- CMHR foam
- Hardwood frame
- Chrome leg







MOSAIC PLUS MP2-FB / MP1-BLA / MP1-BRA / MP2-FBRA / MPCU

**MOSAIC PLUS MP2-LARA / WIRELESS ARMREST CHARGER** 

#### **MOSAIC PLUS**



### MP1

Single seat







#### MPCU

90° corner linking bench







#### MP1-B

Single seat bench with back and chrome legs.

DIMENSIONS 700mm

DEPTH 700mm 440mm

760mm













#### **MOSAIC PLUS**



### MP1-BLA/ MP1-BRA

Single seat

| DIMEN | NSIONS |
|-------|--------|
| IDTH  | 850m   |

DEPTH 700mm SEAT HEIGHT 440mm

760mm



## MP1-LARA

Single seat armchair with chrome legs.

#### DIMENSIONS WIDTH 1000mm DEPTH 700mm

440mm

760mm



#### MP2

Double seat bench with



OVERALL

440mm













#### **MOSAIC PLUS** MP2-LARA MP2-FB DIMENSIONS MP2-FBLA/ DIMENSIONS DIMENSIONS MP2-FBRA 1200mm 1350mm 1500mm Double seat Double seat Double seat bench with back DEPTH 700mm DEPTH 700mm armchair with DEPTH 700mm and chrome legs. bench with back, chrome legs. SEAT HEIGHT SEAT HEIGHT SEAT HEIGHT left or right arm and chrome legs. 440mm 440mm 440mm OVERALL HEIGHT OVERALL HEIGHT 760mm 760mm 760mm





Email: sales@pulse-design.co.uk www.pulse-design.co.uk