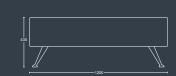

### MP1-BLA/ MP1-BRA

Single seat

| DIMEN | NSIONS |
|-------|--------|
| IDTH  | 850m   |

DEPTH 700mm SEAT HEIGHT 440mm

760mm