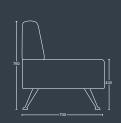

#### MP1-B

Single seat bench with back and chrome legs.

DIMENSIONS 700mm

DEPTH 700mm 440mm

760mm