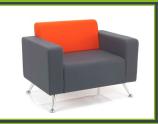

## MP1-LARA

Single seat armchair with chrome legs.

#### DIMENSIONS WIDTH 1000mm DEPTH 700mm

440mm

760mm