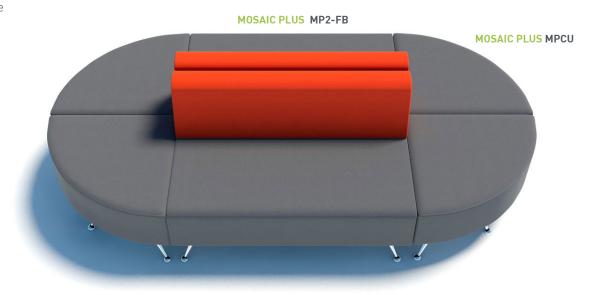

### **Features**

- CMHR foam
- Hardwood frame
- Chrome leg

MOSAIC PLUS MP2-FB / MP1-BLA / MP1-BRA / MP2-FBRA / MPCU

**MOSAIC PLUS MP2-LARA / WIRELESS ARMREST CHARGER** 

#### MPCU

90° corner linking bench