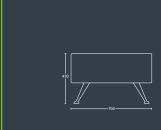

### MP1-BLA/ MP1-BRA

Single seat

| DIMEN | NSIONS |
|-------|--------|
| IDTH  | 850m   |

DEPTH 700mm SEAT HEIGHT 440mm

760mm