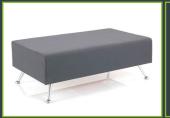

icks many boxes. Individual components can be utilised to suit specific spaces and form a vast array of innovative and inventive configurations.

### **Features**

- CMHR foam
- Hardwood frame
- Chrome leg







MOSAIC PLUS MP2-FB / MP1-BLA / MP1-BRA / MP2-FBRA / MPCU

**MOSAIC PLUS MP2-LARA / WIRELESS ARMREST CHARGER** 

#### **MOSAIC PLUS**



### MP1

Single seat







#### MPCU

90° corner linking bench







#### MP1-B

Single seat bench with back and chrome legs.

DIMENSIONS 700mm

DEPTH 700mm 440mm

760mm













#### **MOSAIC PLUS**



### MP1-BLA/ MP1-BRA

Single seat

| DIMEN | NSIONS |
|-------|--------|
| IDTH  | 850m   |

DEPTH 700mm SEAT HEIGHT 440mm

760mm



## MP1-LARA

Single seat armchair with chrome legs.

#### DIMENSIONS WIDTH 1000mm DEPTH 700mm

440mm

760mm



#### MP2

Double seat bench with



OVERALL

440mm













#### **MOSAIC PLUS** MP2-LARA MP2-FB DIMENSIONS MP2-FBLA/ DIMENSIONS DIMENSIONS MP2-FBRA 1200mm 1350mm 1500mm Double seat Double seat Double seat bench with back DEPTH 700mm DEPTH 700mm armchair with DEPTH 700mm and chrome legs. bench with back, chrome legs. SEAT HEIGHT SEAT HEIGHT SEAT HEIGHT left or right arm and chrome legs. 440mm 440mm 440mm OVERALL HEIGHT OVERALL HEIGHT 760mm 760mm 760mm





Email: sales@pulse-design.co.uk www.pulse-design.co.uk