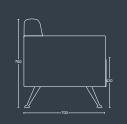

#### MP1-B

Single seat bench with back and chrome legs.

DIMENSIONS 700mm

DEPTH 700mm 440mm

760mm