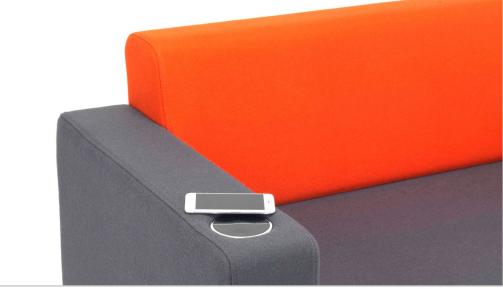

### **Features**

- CMHR foam
- Hardwood frame
- Chrome leg

MOSAIC PLUS MP2-FB / MP1-BLA / MP1-BRA / MP2-FBRA / MPCU

**MOSAIC PLUS MP2-LARA / WIRELESS ARMREST CHARGER** 