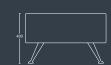

#### MP1-B

Single seat bench with back and chrome legs.

DIMENSIONS 700mm

DEPTH 700mm 440mm

760mm