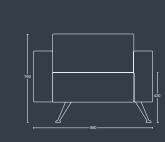

suit specific spaces and form a vast array of innovative and inventive configurations.

### **Features**

- CMHR foam
- Hardwood frame
- Chrome leg







MOSAIC PLUS MP2-FB / MP1-BLA / MP1-BRA / MP2-FBRA / MPCU

**MOSAIC PLUS MP2-LARA / WIRELESS ARMREST CHARGER** 

#### **MOSAIC PLUS**



### MP1

Single seat







#### MPCU

90° corner linking bench







#### MP1-B

Single seat bench with back and chrome legs.

DIMENSIONS 700mm

DEPTH 700mm 440mm

760mm













#### **MOSAIC PLUS**



### MP1-BLA/ MP1-BRA

Single seat

| DIMEN | NSIONS |
|-------|--------|
| IDTH  | 850m   |

DEPTH 700mm SEAT HEIGHT 440mm

760mm



## MP1-LARA

Single seat armchair with chrome legs.

#### DIMENSIONS WIDTH 1000mm DEPTH 700mm

440mm

760mm



#### MP2

Double seat bench with



OVERALL

440mm













#### **MOSAIC PLUS** MP2-LARA MP2-FB DIMENSIONS MP2-FBLA/ DIMENSIONS DIMENSIONS MP2-FBRA 1200mm 1350mm 1500mm Double seat Double seat Double seat bench with back DEPTH 700mm DEPTH 700mm armchair with DEPTH 700mm and chrome legs. bench with back, chrome legs. SEAT HEIGHT SEAT HEIGHT SEAT HEIGHT left or right arm and chrome legs. 440mm 440mm 440mm OVERALL HEIGHT OVERALL HEIGHT 760mm 760mm 760mm





Email: sales@pulse-design.co.uk www.pulse-design.co.uk