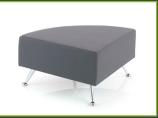

# Mosaic Plus

Multi-functional. Versatile. Contemporary. Dynamic.

The Mosaic Plus modular range ticks many boxes. Individual components can be utilised to suit specific spaces and form a vast array of innovative and inventive configurations.

### **Features**

- CMHR foam
- Hardwood frame
- Chrome leg







MOSAIC PLUS MP2-FB / MP1-BLA / MP1-BRA / MP2-FBRA / MPCU

**MOSAIC PLUS MP2-LARA / WIRELESS ARMREST CHARGER** 

#### **MOSAIC PLUS**



### MP1

Single seat







#### MPCU

90° corner linking bench







#### MP1-B

Single seat bench with back and chrome legs.

DIMENSIONS 700mm

DEPTH 700mm 440mm

760mm













#### **MOSAIC PLUS**



### MP1-BLA/ MP1-BRA

Single seat

| DIMEN | NSIONS |
|-------|--------|
| IDTH  | 850m   |

DEPTH 700mm SEAT HEIGHT 440mm

760mm



## MP1-LARA

Single seat armchair with chrome legs.

#### DIMENSIONS WIDTH 1000mm DEPTH 700mm

440mm

760mm



#### MP2

Double seat bench with



OVERALL

440mm













#### **MOSAIC PLUS** MP2-LARA MP2-FB DIMENSIONS MP2-FBLA/ DIMENSIONS DIMENSIONS MP2-FBRA 1200mm 1350mm 1500mm Double seat Double seat Double seat bench with back DEPTH 700mm DEPTH 700mm armchair with DEPTH 700mm and chrome legs. bench with back, chrome legs. SEAT HEIGHT SEAT HEIGHT SEAT HEIGHT left or right