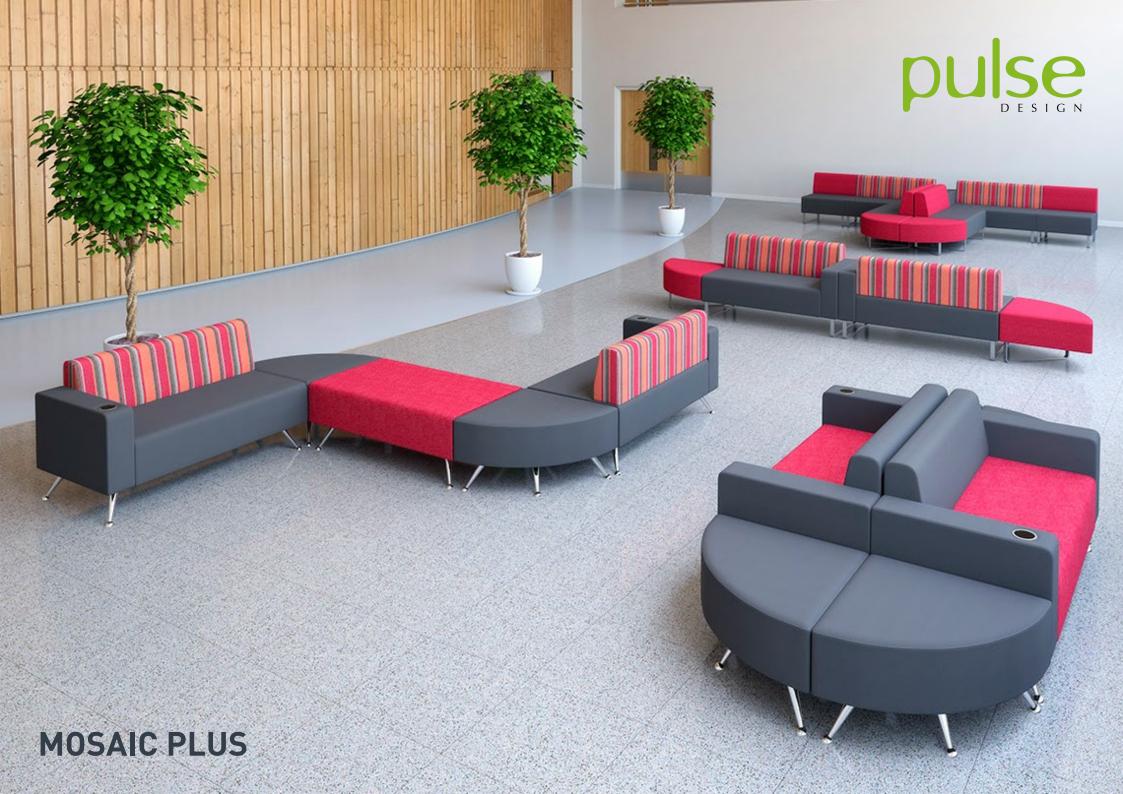

# Mosaic Plus

Multi-functional. Versatile. Contemporary. Dynamic.

The Mosaic Plus modular range ticks many boxes. Individual components can be utilised to suit specific spaces and form a vast array of innovative and inventive configurations.

### **Features**

- CMHR foam
- Hardwood frame
- Chrome leg

MOSAIC PLUS MP2-FB / MP1-BLA / MP1-BRA / MP2-FBRA / MPCU

**MOSAIC PLUS MP2-LARA / WIRELESS ARMREST CHARGER** 