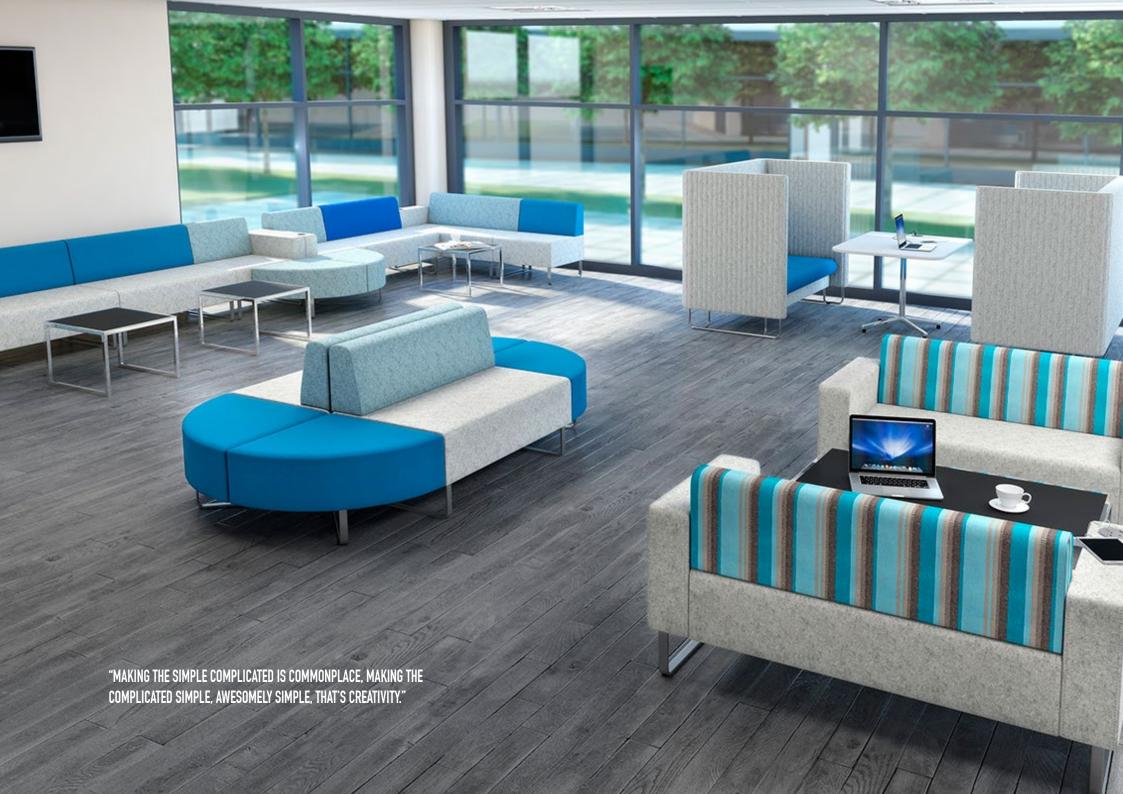

# Mosaic Plus

Multi-functional. Versatile. Contemporary. Dynamic.

The Mosaic Plus modular range ticks many boxes. Individual components can be utilised to suit specific spaces and form a vast array of innovative and inventive configurations.

### **Features**

- CMHR foam
- Hardwood frame
- Chrome leg

MOSAIC PLUS MP2-FB / MP1-BLA / MP1-BRA / MP2-FBRA / MPCU

**MOSAIC PLUS MP2-LARA / WIRELESS ARMREST CHARGER** 