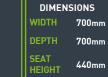

#### MP1-B

Single seat bench with back and chrome legs.

DIMENSIONS 700mm

DEPTH 700mm 440mm

760mm