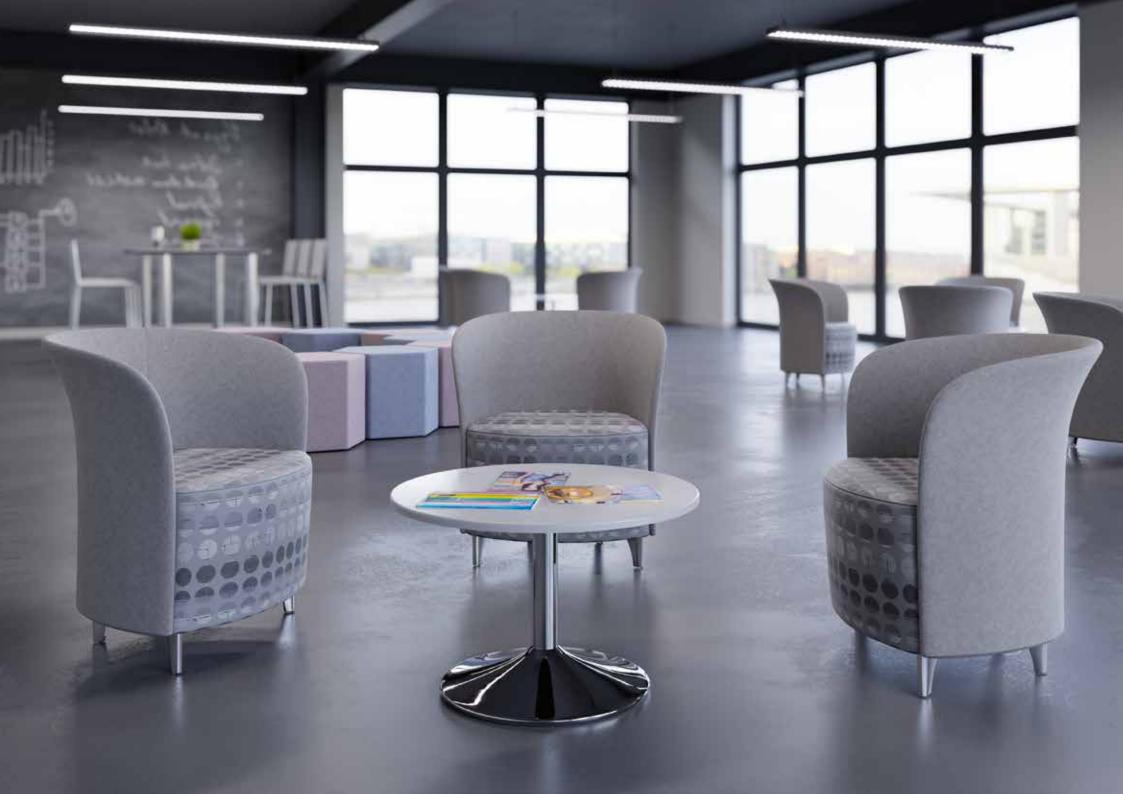

## **COSTAPOLYPROPYLENE**

This iteration of the Costa provides a sublime contrast between the lush pastel tones of the curvaceous outer shell and the upholstery of the seating area you specify to suit your workspace.

The shell can be specified as either grey, blue or green at point of order.

Black nylon feet come as standard and contemporary chrome legs are there as an option when the environment requires a more elegant touch, or where the user requires a higher seat height.

## **COSTAUPHOLSTERED**

For those environments that require an additional level of allure and comfort, Costa can be specified fully upholstered.

The curvature inside this exquisite tub offering envelopes the user, providing the specifier with an option that not only looks the part but one that acts it too, with the user able to comfortably and effectively take part in agile working ventures away from the desk.

This version of the Costa is available in single or two-tone upholstery, with a choice of black nylon glides or chrome feet.