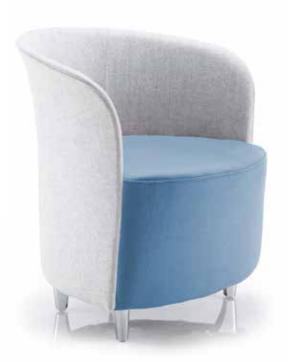

## **COSTAPOLYPROPYLENE**

This iteration of the Costa provides a sublime contrast between the lush pastel tones of the curvaceous outer shell and the upholstery of the seating area you specify to suit your workspace.

The shell can be specified as either grey, blue or green at point of order.

Black nylon feet come as standard and contemporary chrome legs are there as an option when the environment requires a more elegant touch, or where the user requires a higher seat height.