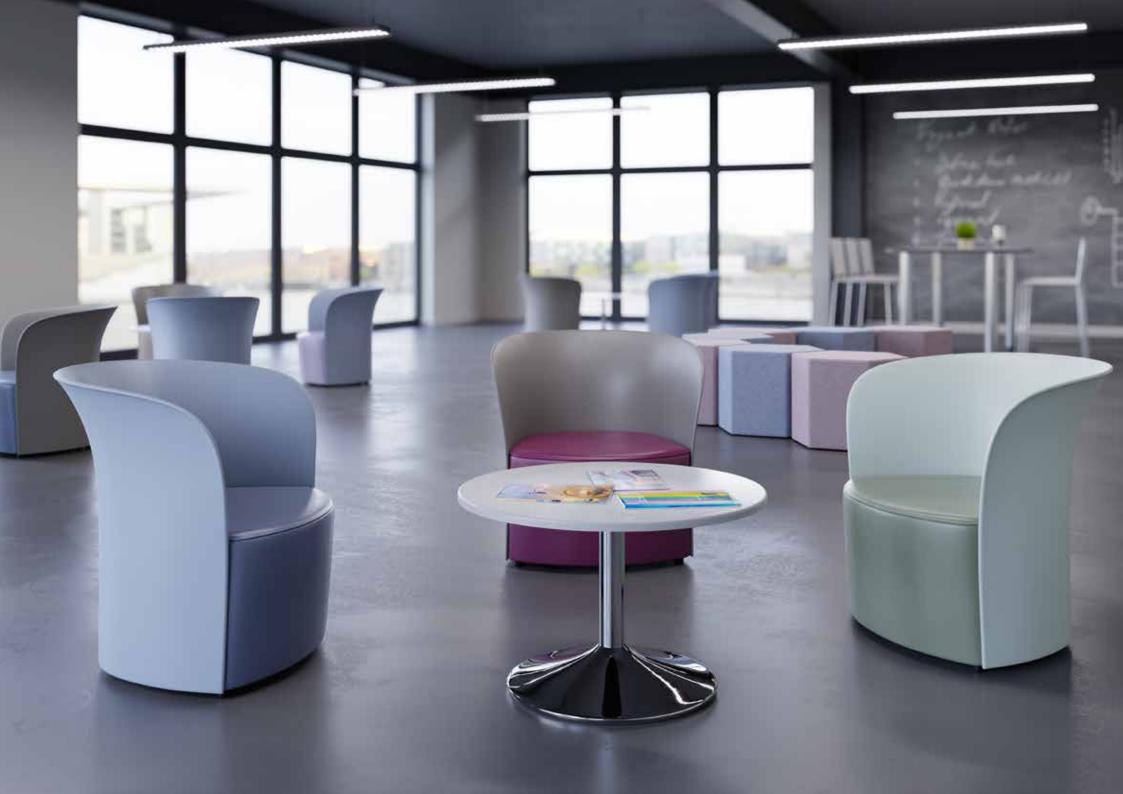

## **COSTAUPHOLSTERED**

For those environments that require an additional level of allure and comfort, Costa can be specified fully upholstered.

The curvature inside this exquisite tub offering envelopes the user, providing the specifier with an option that not only looks the part but one that acts it too, with the user able to comfortably and effectively take part in agile working ventures away from the desk.

This version of the Costa is available in single or two-tone upholstery, with a choice of black nylon glides or chrome feet.