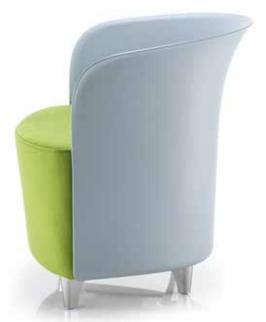

## **COSTAPOLYPROPYLENE**

This iteration of the Costa provides a sublime contrast between the lush pastel tones of the curvaceous outer shell and the upholstery of the seating area you specify to suit your workspace.

The shell can be specified as either grey, blue or green at point of order.

Black nylon feet come as standard and contemporary chrome legs are there as an option when the environment requires a more elegant touch, or where the user requires a higher seat height.