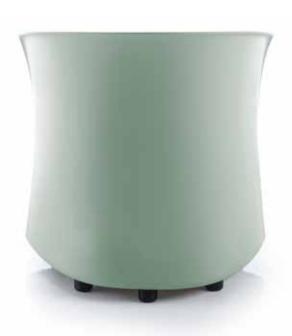

## **COSTAPOLYPROPYLENE**

This iteration of the Costa provides a sublime contrast between the lush pastel tones of the curvaceous outer shell and the upholstery of the seating area you specify to suit your workspace.

The shell can be specified as either grey, blue or green at point of order.

Black nylon feet come as standard and contemporary chrome legs are there as an option when the environment requires a more elegant touch, or where the user requires a higher seat height.