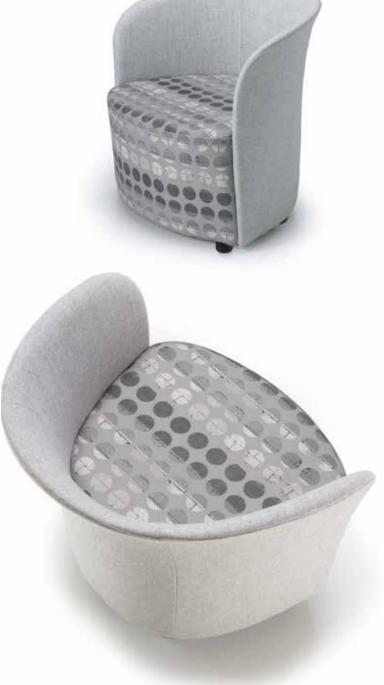

## **COSTAUPHOLSTERED**

For those environments that require an additional level of allure and comfort, Costa can be specified fully upholstered.

The curvature inside this exquisite tub offering envelopes the user, providing the specifier with an option that not only looks the part but one that acts it too, with the user able to comfortably and effectively take part in agile working ventures away from the desk.

This version of the Costa is available in single or two-tone upholstery, with a choice of black nylon glides or chrome feet.