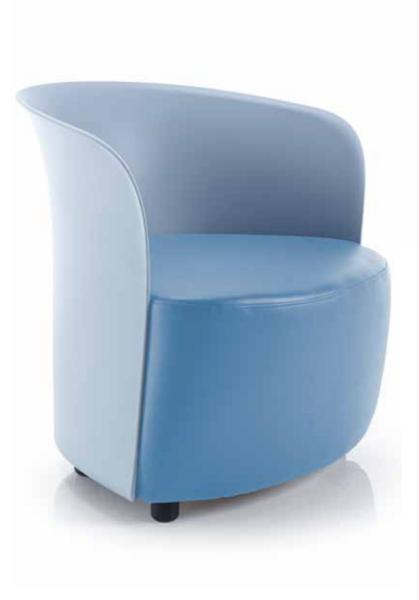

## **COSTAPOLYPROPYLENE**

This iteration of the Costa provides a sublime contrast between the lush pastel tones of the curvaceous outer shell and the upholstery of the seating area you specify to suit your workspace.

The shell can be specified as either grey, blue or green at point of order.

Black nylon feet come as standard and contemporary chrome legs are there as an option when the environment requires a more elegant touch, or where the user requires a higher seat height.