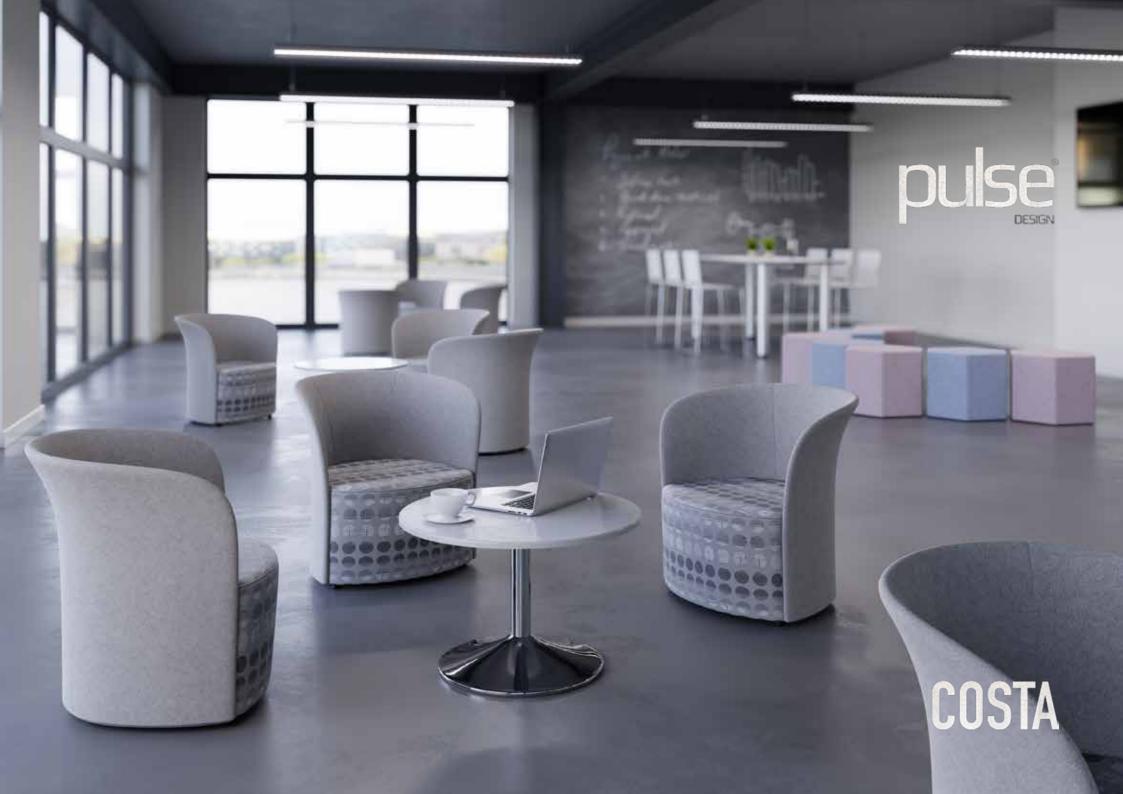

## **COSTAPOLYPROPYLENE**

This iteration of the Costa provides a sublime contrast between the lush pastel tones of the curvaceous outer shell and the upholstery of the seating area you specify to suit your workspace.

The shell can be specified as either grey, blue or green at point of order.

Black nylon feet come as standard and contemporary chrome legs are there as an option when the environment requires a more elegant touch, or where the user requires a higher seat height.