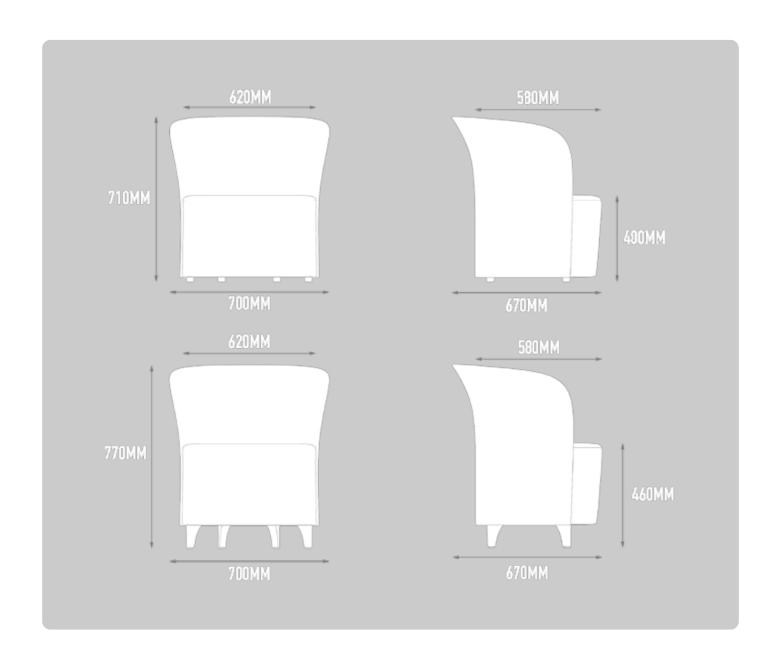

, blue or green at point of order.

Black nylon feet come as standard and contemporary chrome legs are there as an option when the environment requires a more elegant touch, or where the user requires a higher seat height.







## **COSTAUPHOLSTERED**

For those environments that require an additional level of allure and comfort, Costa can be specified fully upholstered.

The curvature inside this exquisite tub offering envelopes the user, providing the specifier with an option that not only looks the part but one that acts it too, with the user able to comfortably and effectively take part in agile working ventures away from the desk.

This version of the Costa is available in single or two-tone upholstery, with a choice of black nylon glides or chrome feet.









## **DIMENSIONS**