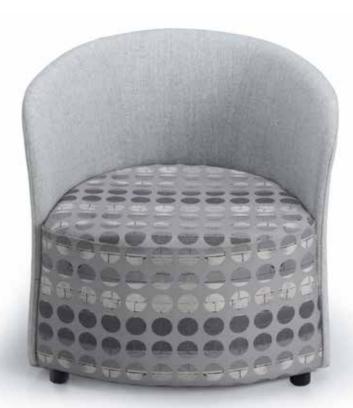

## **COSTAUPHOLSTERED**

For those environments that require an additional level of allure and comfort, Costa can be specified fully upholstered.

The curvature inside this exquisite tub offering envelopes the user, providing the specifier with an option that not only looks the part but one that acts it too, with the user able to comfortably and effectively take part in agile working ventures away from the desk.

This version of the Costa is available in single or two-tone upholstery, with a choice of black nylon glides or chrome feet.