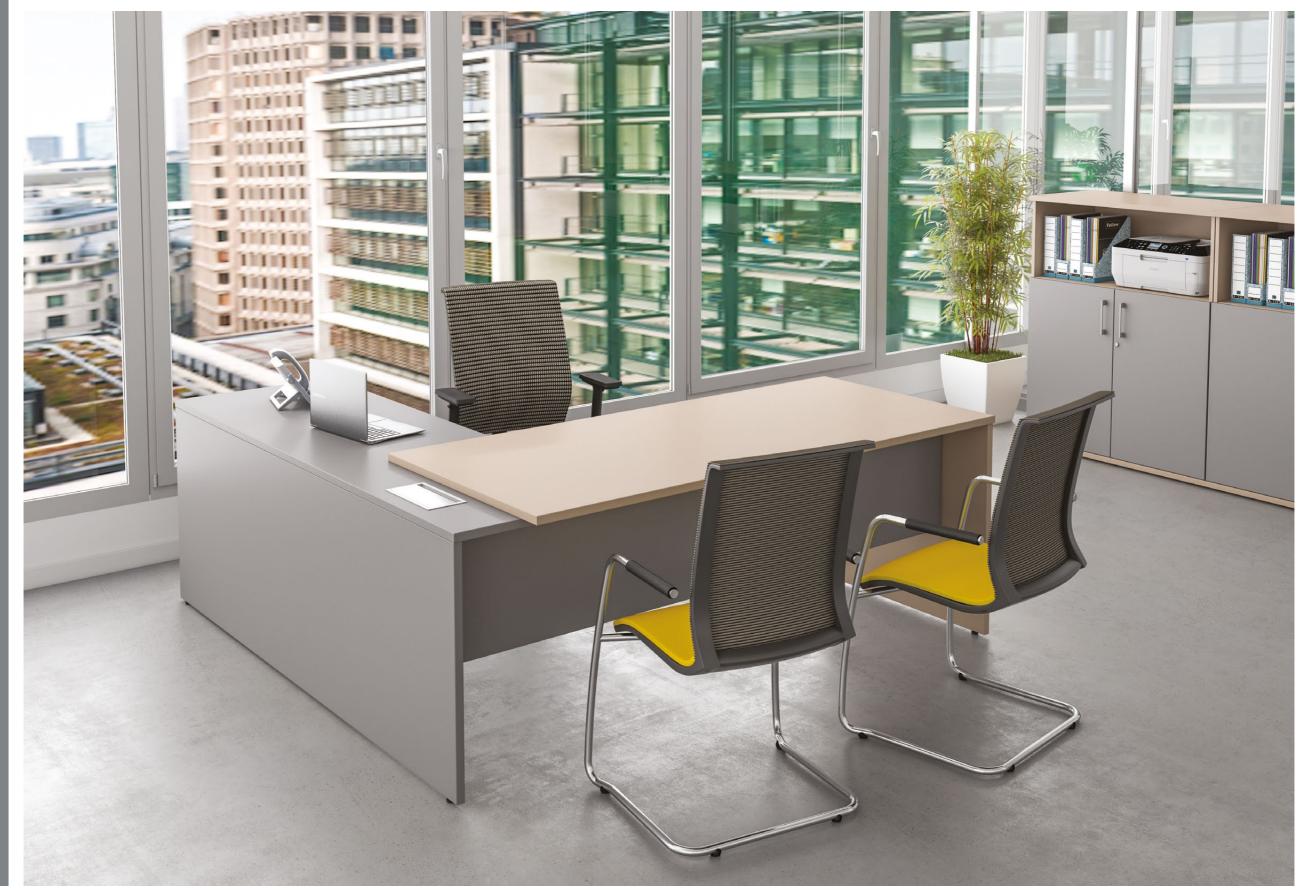

#### Colours Universal Storage

(Doors, fascias or carcass from a choice of 17 board finishes with a selection of handles)

Rectangular Executive workstations are also available as an alternative or accompaniment when the corner workstation is not suitable.

Colours storage is available with a choice of 17 board finishes for fascias and doors.

All desking, storage & pedestal tops are finished with 2mm PVC heavy duty edging tape.

Two tone 1 finish & black return

#### **COLOUR OPTIONS**

Two tone 1 finish & silver return

Two tone 1 finish & white return

Office furniture Imperial Office Furniture Limited Bankfield Business Park, Quebec Street, Bolton BL3 5JN

> Telephone: 01204 364602 Fax: 01204 381509