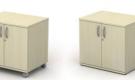

#### Low to high storage

(available as 2062mm, 1657mm, 1252mm, 847mm & 725mm high)

1200mm & 1000mm wide open tambour units

1000mm, 800mm & 600mm wide bookcases

narrow mobile pedestals

1000mm & 800mm wide

open units

11

extension pedestals

1000mm & 800mm wide

cupboards

600mm deep filing cabinets (4, 3 or 2 drawers)

525mm deep filing cabinets (4, 3 or 2 drawers)

1000mm & 800mm wide

open cupboards