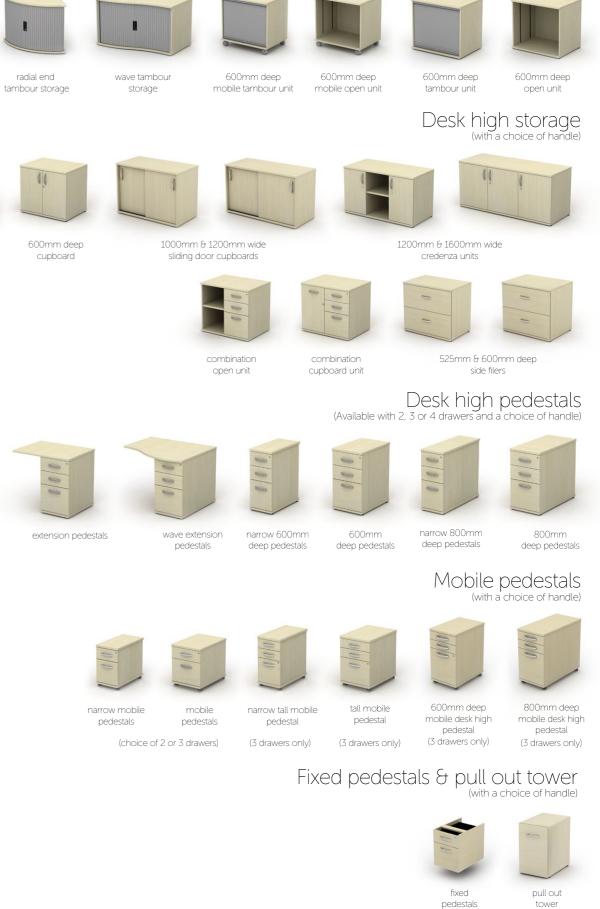

#### Low to high storage

(available as 2062mm, 1657mm, 1252mm, 847mm & 725mm high)

1200mm & 1000mm wide open tambour units

1000mm, 800mm & 600mm wide bookcases

narrow mobile pedestals

1000mm & 800mm wide

open units

11

extension pedestals

1000mm & 800mm wide

cupboards

600mm deep filing cabinets (4, 3 or 2 drawers)

525mm deep filing cabinets (4, 3 or 2 drawers)

1000mm & 800mm wide

open cupboards

Personal lockers

(choice of 2, 3, 4 or a single door option)

personal lockers available with various door options

600mm deep mobile cupboard

#### Desk high storage

(no handles)

(choice of 2 or 3 drawers)

(AN)

(CO)

Calva Oak

Anthracite