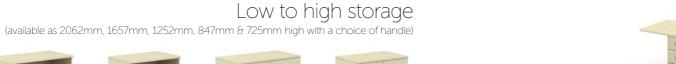

#### Colours Universal Storage

(Doors, fascias or carcass from a choice of 17 board finishes with a selection of handles)

Rectangular Executive workstations are also available as an alternative or accompaniment when the corner workstation is not suitable.

#### Low to high storage

(available as 2062mm, 1657mm, 1252mm, 847mm & 725mm high)

1200mm & 1000mm wide open tambour units

1000mm, 800mm & 600mm wide bookcases

narrow mobile pedestals

1000mm & 800mm wide

open units