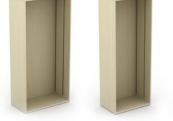

#### Low to high storage

(available as 2062mm, 1657mm, 1252mm, 847mm & 725mm high)

1200mm & 1000mm wide open tambour units

1000mm, 800mm & 600mm wide bookcases

narrow mobile pedestals

1000mm & 800mm wide

open units

11

extension pedestals

1000mm & 800mm wide

cupboards

600mm deep filing cabinets (4, 3 or 2 drawers)

525mm deep filing cabinets (4, 3 or 2 drawers)

1000mm & 800mm wide

open cupboards