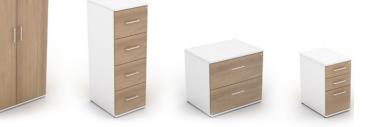

11

extension pedestals

1000mm & 800mm wide

cupboards

600mm deep filing cabinets (4, 3 or 2 drawers)

525mm deep filing cabinets (4, 3 or 2 drawers)

1000mm & 800mm wide

open cupboards

Personal lockers

(choice of 2, 3, 4 or a single door option)

personal lockers available with various door options

600mm deep mobile cupboard

#### Desk high storage

(no handles)

(choice of 2 or 3 drawers)

(AN)

(CO)

Calva Oak

Anthracite