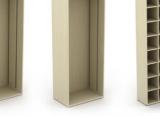

#### Low to high storage

(available as 2062mm, 1657mm, 1252mm, 847mm & 725mm high)

1200mm & 1000mm wide open tambour units

1000mm, 800mm & 600mm wide bookcases

narrow mobile pedestals

1000mm & 800mm wide

open units

11

extension pedestals

1000mm & 800mm wide

cupboards

600mm deep filing cabinets (4, 3 or 2 drawers)

525mm deep filing cabinets (4, 3 or 2 drawers)

1000mm & 800mm wide

open cupboards