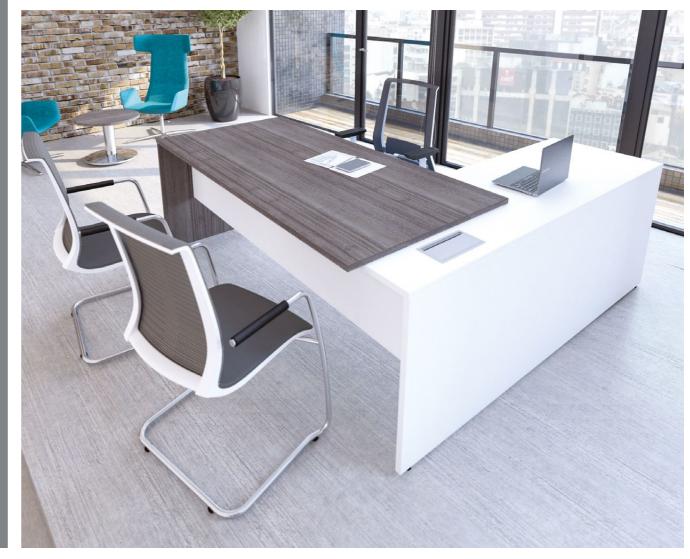

# EXECUTIVE

Executive is our latest desk range presenting a stylish, managerial work space. This small range of rectangular and radial panel end workstations with integrated 3 drawer pedestals is a high end addition to any office.

At Imperial we pride ourselves in manufacturing quality office furniture.

Executive is available with a single or two toned finish. Choose from a combination of our 17 board finishes to suit your requirements.

8

The Executive corner workstation comes complete with and integrated 3 drawer pedestal with contrasting fascias.

#### Colours Universal Storage

(Doors, fascias or carcass from a choice of 17 board finishes with a selection of handles)

Rectangular Executive workstations are also available as an alternative or accompaniment when the corner workstation is not suitable.