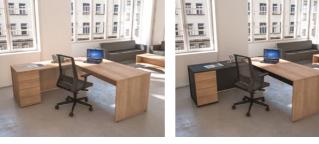

# EXECUTIVE

Executive is our latest desk range presenting a stylish, managerial work space. This small range of rectangular and radial panel end workstations with integrated 3 drawer pedestals is a high end addition to any office.

8

The Executive corner workstation comes complete with and integrated 3 drawer pedestal with contrasting fascias.

#### Colours Universal Storage

(Doors, fascias or carcass from a choice of 17 board finishes with a selection of handles)

Rectangular Executive workstations are also available as an alternative or accompaniment when the corner workstation is not suitable.