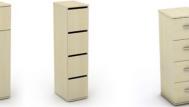

Personal lockers

(choice of 2, 3, 4 or a single door option)

personal lockers available with various door options

600mm deep mobile cupboard