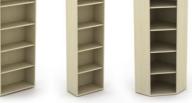

### **UNIVERSAL STORAGE**

#### Low to high storage

(available as 2062mm, 1657mm, 1252mm, 847mm & 725mm high)

1200mm & 1000mm wide open tambour units

1000mm, 800mm & 600mm wide bookcases

narrow mobile pedestals

1000mm & 800mm wide

open units