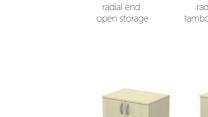

#### Low to high storage

(available as 2062mm, 1657mm, 1252mm, 847mm & 725mm high)

1200mm & 1000mm wide open tambour units

1000mm, 800mm & 600mm wide bookcases

narrow mobile pedestals

1000mm & 800mm wide

open units

11

extension pedestals

1000mm & 800mm wide

cupboards

600mm deep filing cabinets (4, 3 or 2 drawers)

525mm deep filing cabinets (4, 3 or 2 drawers)

1000mm & 800mm wide

open cupboards