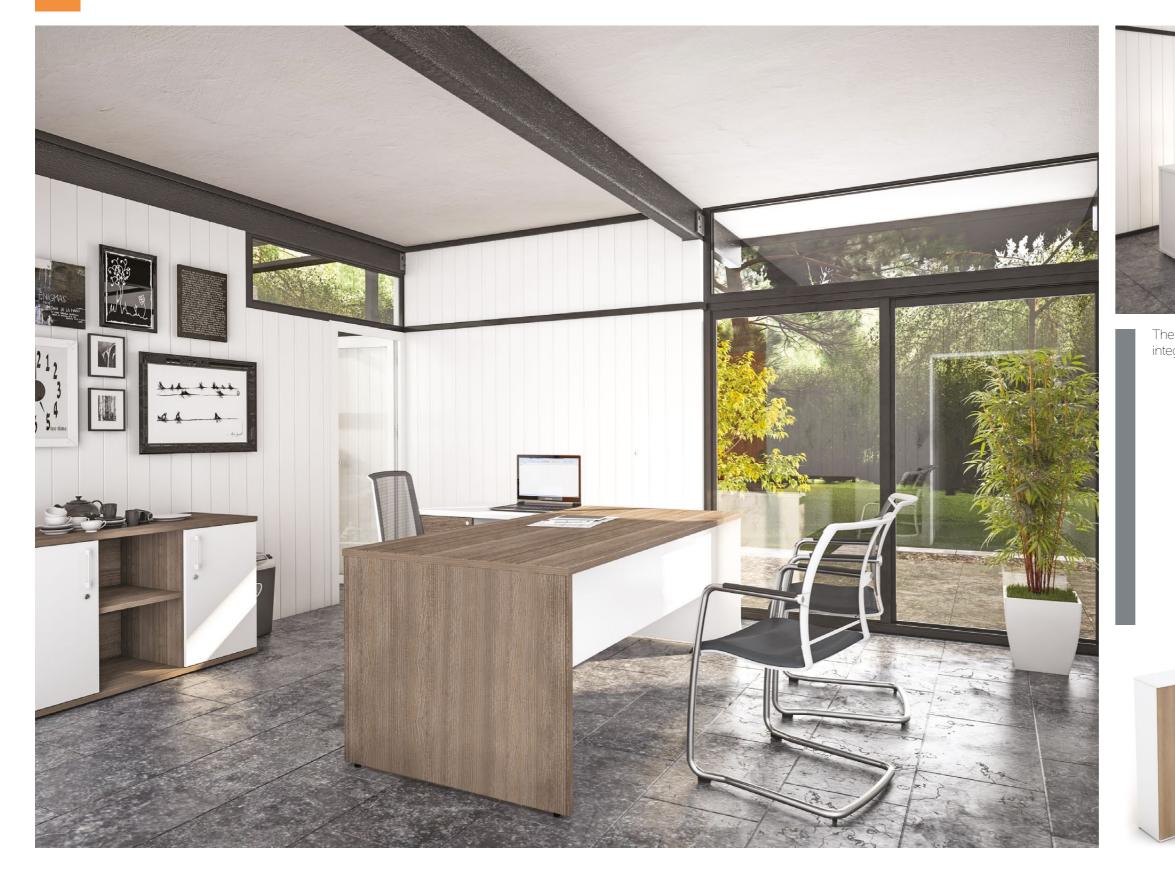

8

The Executive corner workstation comes complete with and integrated 3 drawer pedestal with contrasting fascias.

Walnut

(LO)

(VO)

Verade Oak

Light Oak

For an accurate representation of all board finishes please request an Imperial Finishes Card.

A cable access flap fitted to the corner workstation as standard and available as an optional extra on a rectangular workstation.