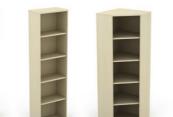

### **UNIVERSAL STORAGE**

#### Low to high storage

(available as 2062mm, 1657mm, 1252mm, 847mm & 725mm high)

1200mm & 1000mm wide open tambour units

1000mm, 800mm & 600mm wide bookcases

narrow mobile pedestals

1000mm & 800mm wide

open units