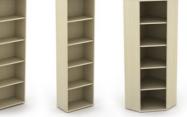

### **UNIVERSAL STORAGE**

#### Low to high storage

(available as 2062mm, 1657mm, 1252mm, 847mm & 725mm high)

1200mm & 1000mm wide open tambour units

1000mm, 800mm & 600mm wide bookcases

narrow mobile pedestals

1000mm & 800mm wide

open units