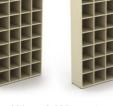

#### Low to high storage

(available as 2062mm, 1657mm, 1252mm, 847mm & 725mm high)

1200mm & 1000mm wide open tambour units

1000mm, 800mm & 600mm wide bookcases

narrow mobile pedestals

1000mm & 800mm wide

open units

11

extension pedestals

1000mm & 800mm wide

cupboards

600mm deep filing cabinets (4, 3 or 2 drawers)

525mm deep filing cabinets (4, 3 or 2 drawers)

1000mm & 800mm wide

open cupboards