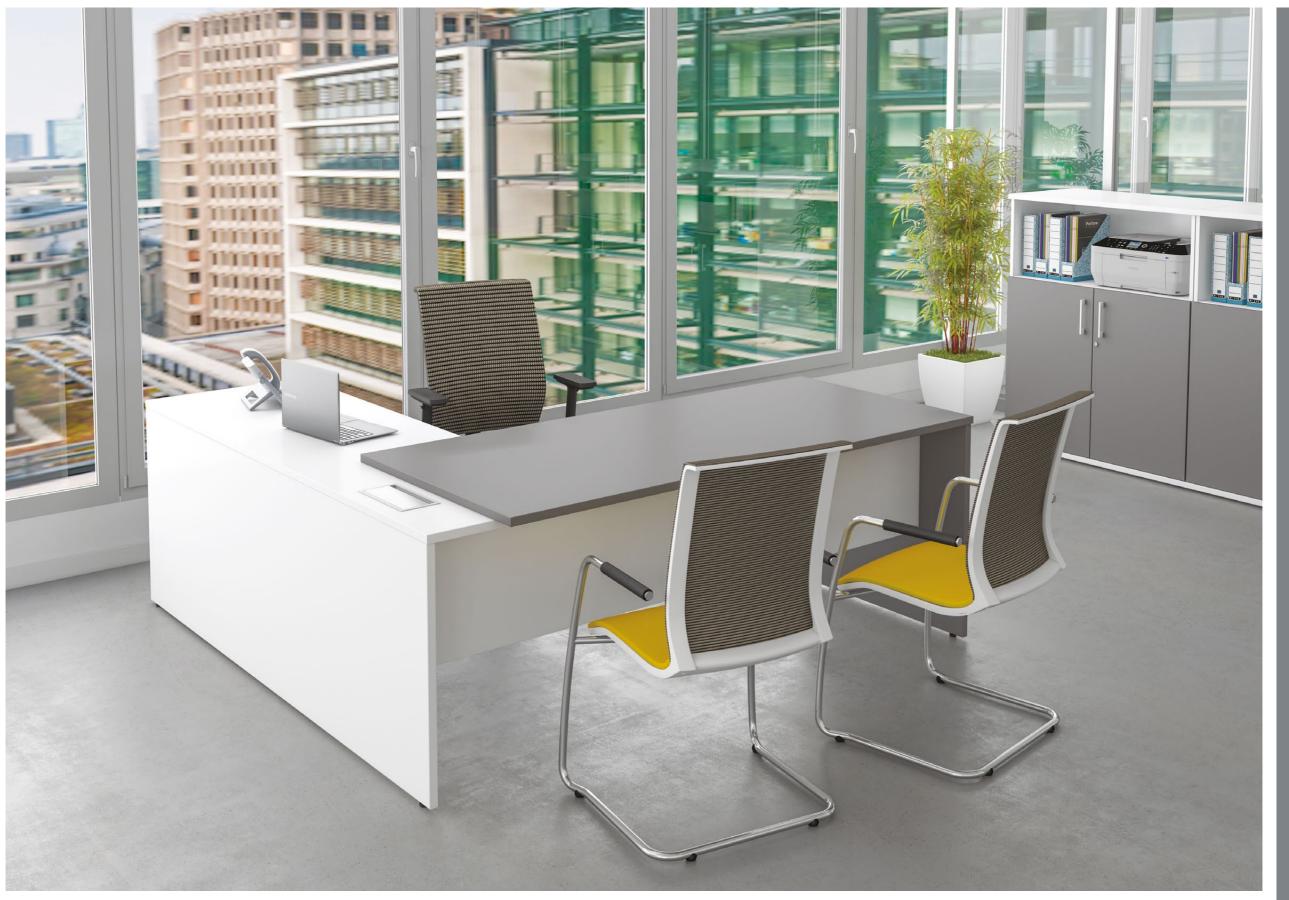

#### Colours Universal Storage

(Doors, fascias or carcass from a choice of 17 board finishes with a selection of handles)

Rectangular Executive workstations are also available as an alternative or accompaniment when the corner workstation is not suitable.

Colours storage is available with a choice of 17 board finishes for fascias and doors.

All desking, storage & pedestal tops are finished with 2mm PVC heavy duty edging tape.

Two tone 1 finish & black return

#### **COLOUR OPTIONS**

Two tone 1 finish & silver return

Two tone 1 finish & white return

Office furniture Imperial Office Furniture Limited Bankfield Business Park, Quebec Street, Bolton BL3 5JN

> Telephone: 01204 364602 Fax: 01204 381509