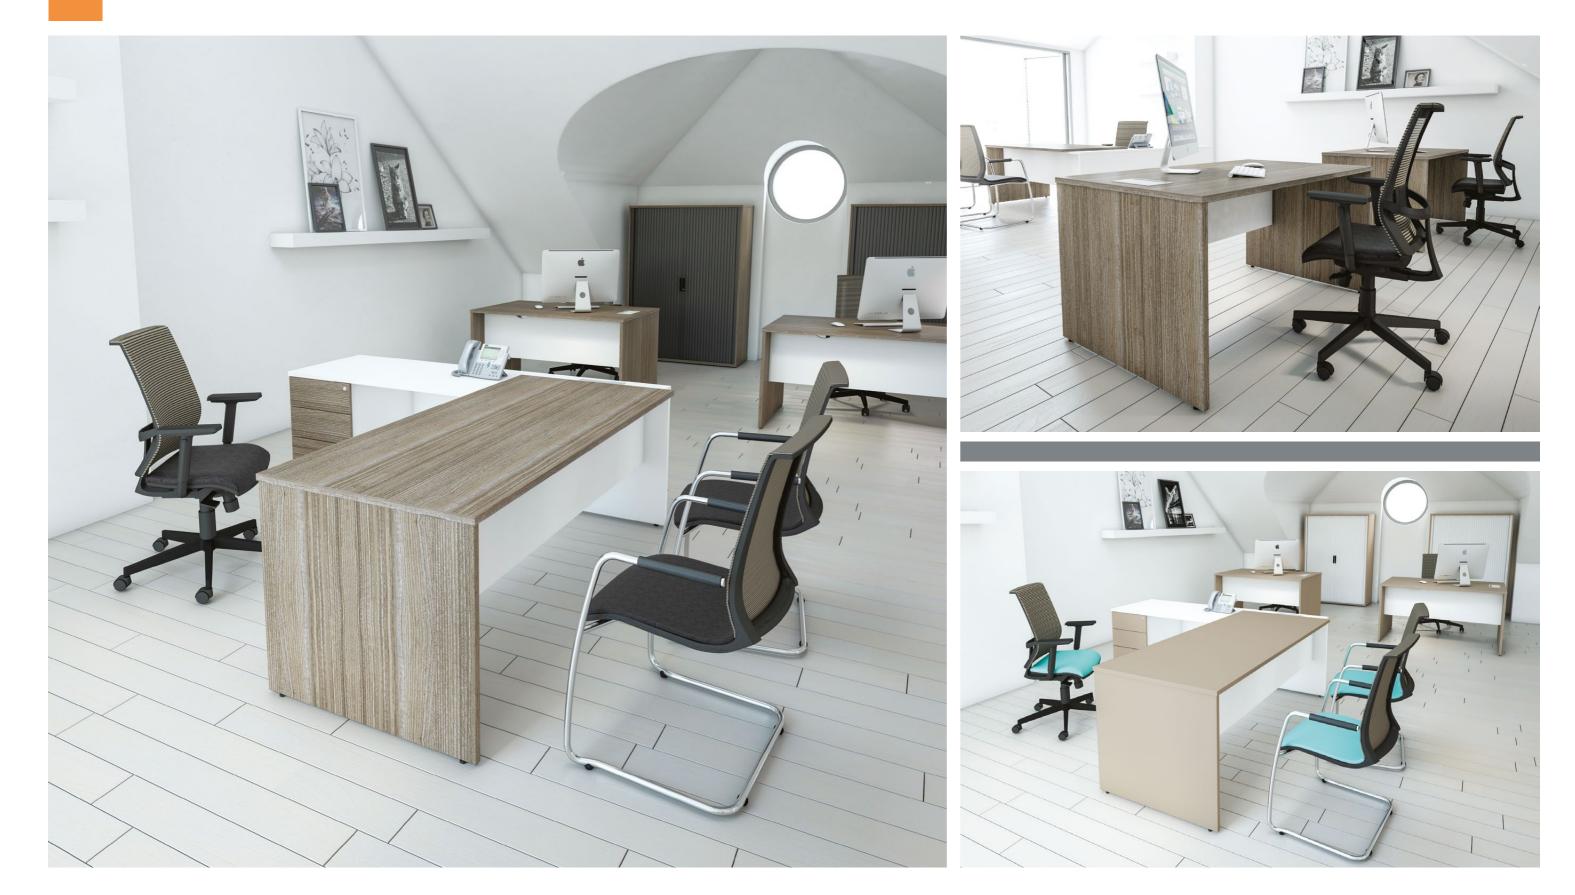

# EXECUTIVE

Executive is our latest desk range presenting a stylish, managerial work space. This small range of rectangular and radial panel end workstations with integrated 3 drawer pedestals is a high end addition to any office.

At Imperial we pride ourselves in manufacturing quality office furniture.

Executive is available with a single or two toned finish. Choose from a combination of our 17 board finishes to suit your requirements.

The Fresh seating collection offers modern, stylish seating to complement your new executive workstation.

Our new Slate and Mocha board finishes can be paired together to create a modern, fresh feel to your new working environment.

#### Colours Universal Storage

(Doors, fascias or carcass from a choice of 17 board finishes with a selection of handles)

Rectangular Executive workstations are also available as an alternative or accompaniment when the corner workstation is not suitable.