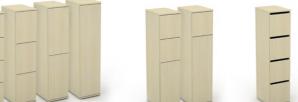

#### Low to high storage

(available as 2062mm, 1657mm, 1252mm, 847mm & 725mm high)

1200mm & 1000mm wide open tambour units

1000mm, 800mm & 600mm wide bookcases

narrow mobile pedestals

1000mm & 800mm wide

open units

Personal lockers

(choice of 2, 3, 4 or a single door option)

personal lockers available with various door options

600mm deep mobile cupboard