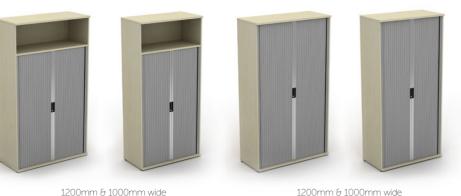

### **UNIVERSAL STORAGE**

#### Low to high storage

(available as 2062mm, 1657mm, 1252mm, 847mm & 725mm high)

1200mm & 1000mm wide open tambour units

1000mm, 800mm & 600mm wide bookcases

narrow mobile pedestals

1000mm & 800mm wide

open units