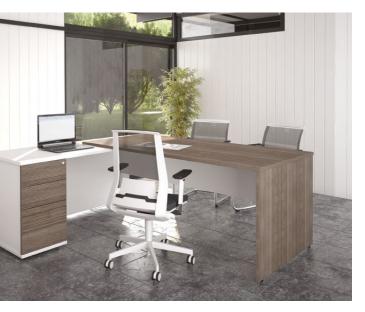

# EXECUTIVE

Executive is our latest desk range presenting a stylish, managerial work space. This small range of rectangular and radial panel end workstations with integrated 3 drawer pedestals is a high end addition to any office.

At Imperial we pride ourselves in manufacturing quality office furniture.

Executive is available with a single or two toned finish. Choose from a combination of our 17 board finishes to suit your requirements.

8

The Executive corner workstation comes complete with and integrated 3 drawer pedestal with contrasting fascias.

#### Colours Universal Storage

(Doors, fascias or carcass from a choice of 17 board finishes with a selection of handles)

Rectangular Executive workstations are also available as an alternative or accompaniment when the corner workstation is not suitable.