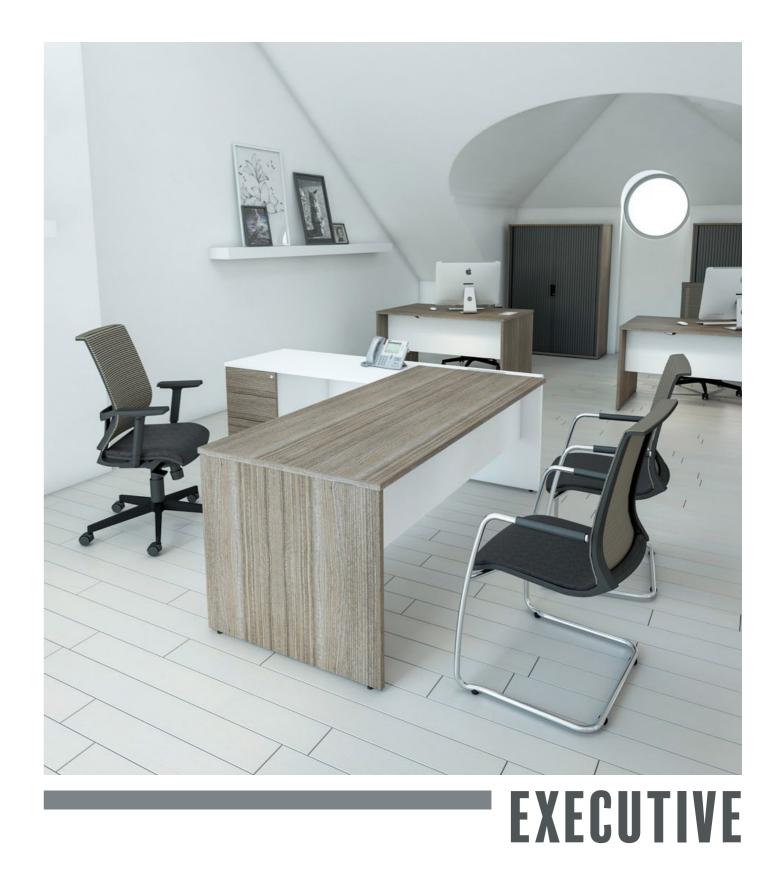

# EXECUTIVE

Executive is our latest desk range presenting a stylish, managerial work space. This small range of rectangular and radial panel end workstations with integrated 3 drawer pedestals is a high end addition to any office.

At Imperial we pride ourselves in manufacturing quality office furniture.

Executive is available with a single or two toned finish. Choose from a combination of our 17 board finishes to suit your requirements.

The Fresh seating collection offers modern, stylish seating to complement your new executive workstation.

Our new Slate and Mocha board finishes can be paired together to create a modern, fresh feel to your new working environment.