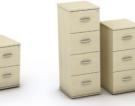

11

extension pedestals

1000mm & 800mm wide

cupboards

600mm deep filing cabinets (4, 3 or 2 drawers)

525mm deep filing cabinets (4, 3 or 2 drawers)

1000mm & 800mm wide

open cupboards