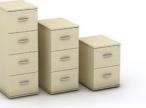

11

extension pedestals

1000mm & 800mm wide

cupboards

600mm deep filing cabinets (4, 3 or 2 drawers)

525mm deep filing cabinets (4, 3 or 2 drawers)

1000mm & 800mm wide

open cupboards