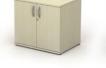

#### Low to high storage

(available as 2062mm, 1657mm, 1252mm, 847mm & 725mm high)

1200mm & 1000mm wide open tambour units

1000mm, 800mm & 600mm wide bookcases

narrow mobile pedestals

1000mm & 800mm wide

open units

11

extension pedestals

1000mm & 800mm wide

cupboards

600mm deep filing cabinets (4, 3 or 2 drawers)

525mm deep filing cabinets (4, 3 or 2 drawers)

1000mm & 800mm wide

open cupboards