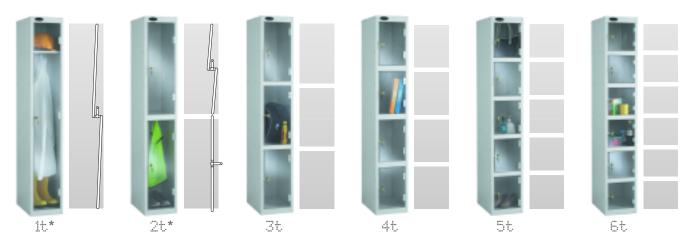

## A SIZE TO SUIT

Probe Clear Door Lockers come in a choice of three depths and six compartment heights to maximise your available space.

**DEPTHS** 305,380,460mm **WIDTH** 305mm