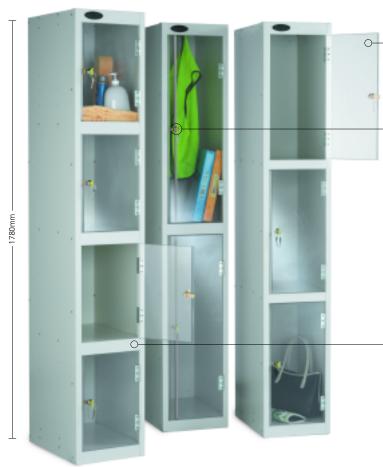

#### **HIGH VIS DOORS**

These **shatter proof** polycarbonate doors allow **100%** visibility.

## **PROBE QUALITY LOCKS\***

The Probe standard locking mechanism has a micro sprung 10 disc lock featuring a massive 3000 serial combinations - all exclusive to Probe. Hasp & Staple fitment also available.

## **STRENGTH**

As with all Probe storage Products, the Clear Door range offers a sturdy construction. Incorporating a **welded plinth** between each compartment for added strength and security.

<sup>\*</sup>INCLUDING THREE POINT LOCKING