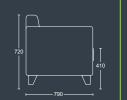

### **SYNERGY SOLO**

SYNERGY ONE

Armchair with chrome feet.

HEIGHT 410mm

IEIGHT 720mm