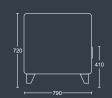

### **SYNERGY SOLO**

SYNERGY ONE

Armchair with chrome feet.

HEIGHT 410mm

IEIGHT 720mm

# DIMENSIONS

WIDTH 1520mm DEPTH 790mm

SEAT HEIGHT 410mm

OVERALL 720mm