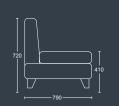

# SYNERGY ONE RA/LA

Single seat with right or left armrest and chrome feet.

# DIMENSIONS

WIDTH 770mm
DEPTH 790mm

HEIGHT 410mm

OVERALL HEIGHT 720mm