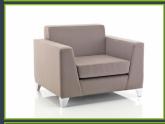

### **SYNERGY SOLO**

SYNERGY ONE

Armchair with chrome feet.

HEIGHT 410mm

IEIGHT 720mm