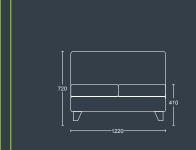

# SYNERGY TWO

Two seater sofa with no armrests and chrome feet.

# DIMENSIONS

WIDTH 1220mm DEPTH 790mm

OVERALL 720mm