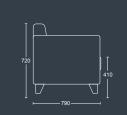

### SYNERGY CORNER

Corner unit with chrome feet.

DIMENSIONS WIDTH 790mm DEPTH 790mm

SEAT HEIGHT 410mm

OVERALL HEIGHT 720mm