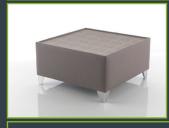

## SYNERGY TABLE

Square table with glass top and chrome feet.

# DIMENSIONS

WIDTH 790mm
DEPTH 790mm

OVERALL 420mm