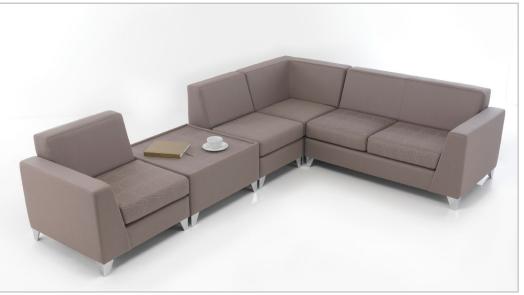

# Synergy

Available as a single armchair - two or three seater sofa, this modern design creates a striking first impression and can be integrated with the Synergy modular range for the perfect combination. The suite of pieces can be tailored to complement any corporate environment in a variety of fabrics including two tone upholstery and a full leather option.

# **Features**

- CMHR foam
- Hardwood frame
- Loose seat cushion(s)

SYNERGY ONE RA / TABLE / ONE NA / CORNER / TWO LA