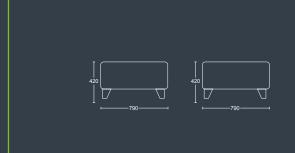

## SYNERGY TABLE

Square table with glass top and chrome feet.

# DIMENSIONS

WIDTH 790mm
DEPTH 790mm

OVERALL 420mm