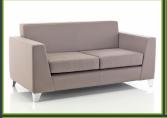

## **SYNERGY TWO**

Two seater sofa with chrome

# DIMENSIONS

WIDTH 1520mm DEPTH 790mm

SEAT HEIGHT 410mm

OVERALL 720mm