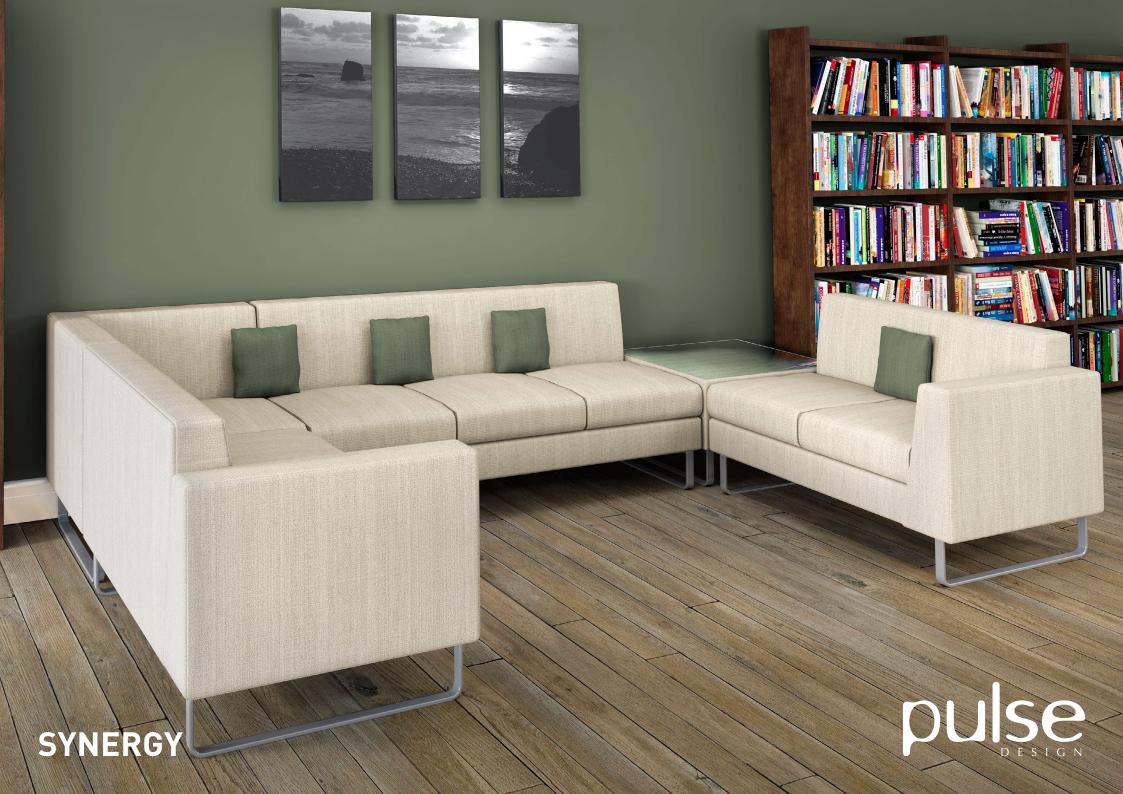

# Synergy

Available as a single armchair - two or three seater sofa, this modern design creates a striking first impression and can be integrated with the Synergy modular range for the perfect combination. The suite of pieces can be tailored to complement any corporate environment in a variety of fabrics including two tone upholstery and a full leather option.

# **Features**

- CMHR foam
- Hardwood frame
- Loose seat cushion(s)

SYNERGY ONE RA / TABLE / ONE NA / CORNER / TWO LA

### **SYNERGY**