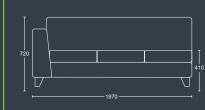

#### SYNERGY THREE RA/LA

Three seater sofa with right or left armrest and chrome feet.

# DIMENSIONS

WIDTH 1970mm

DEPTH 790mm

HEIGHT 410mm

OVERALL 720mm

Certificate Number 12877 ISO 9001

Parkside Mill, Walter Street, Blackburn, Lancashire BB1 1TL Telephone: 01254 673 400 Fax: 01254 665 571 Email: sales@pulse-design.co.uk www.pulse-design.co.uk