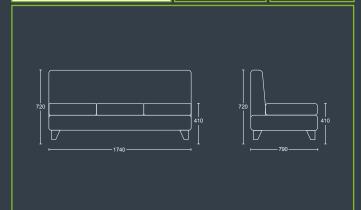

## SYNERGY THREE NA

Three seater sofa with no armrests and chrome feet.

## DIMENSIONS WIDTH 1740mm

DEPTH 790mm

SEAT HEIGHT 410mm

OVERALL 720mm