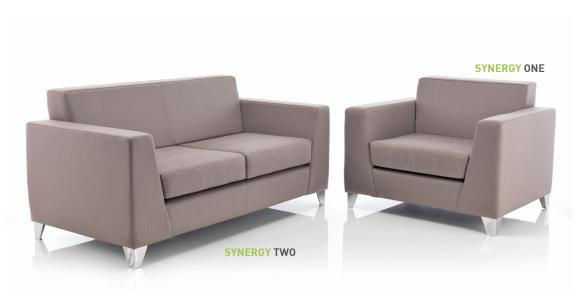

### **SYNERGY SOLO**

SYNERGY ONE

Armchair with chrome feet.

HEIGHT 410mm

IEIGHT 720mm

## **SYNERGY TWO**

Two seater sofa with chrome

# DIMENSIONS

WIDTH 1520mm DEPTH 790mm

SEAT HEIGHT 410mm

OVERALL 720mm