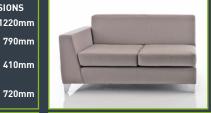

# SYNERGY TWO

Two seater sofa with no armrests and chrome feet.

# DIMENSIONS

WIDTH 1220mm DEPTH 790mm

OVERALL 720mm