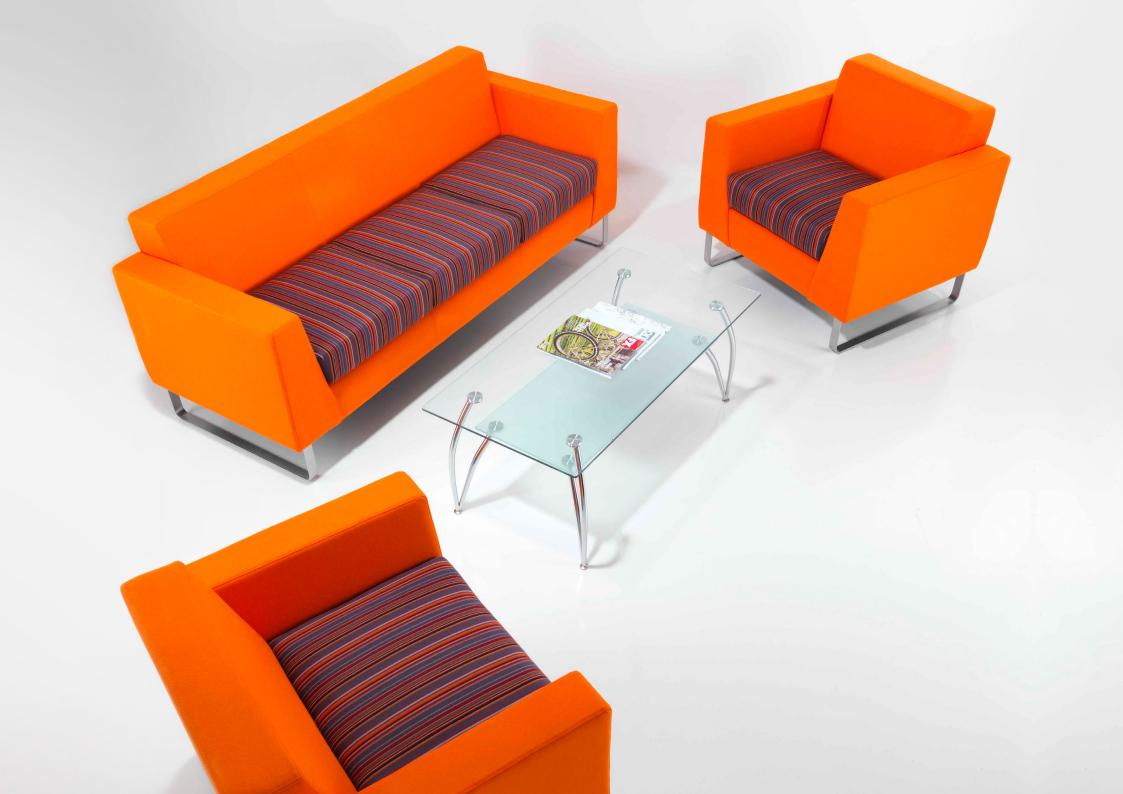

# Synergy

Available as a single armchair - two or three seater sofa, this modern design creates a striking first impression and can be integrated with the Synergy modular range for the perfect combination. The suite of pieces can be tailored to complement any corporate environment in a variety of fabrics including two tone upholstery and a full leather option.

## SYNERGY TABLE

Square table with glass top and chrome feet.