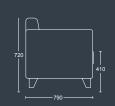

# SYNERGY ONE NA

Single seat with no armrests and chrome feet.

## DIMENSIONS /IDTH 580mm

DEPTH 790mm

SEAT HEIGHT 410mm

OVERALL 720mm