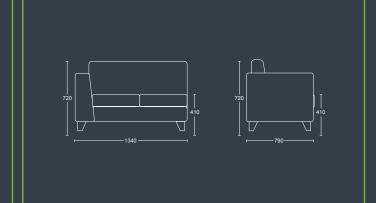

### SYNERGY TWO RA/LA

Two seater sofa with right or left armrest and chrome feet

DIMENSIONS

WIDTH 1340mm

DEPTH 790mm SEAT UEIGUT 410mm

OVERALL HEIGHT 720mm

## DIMENSIONS WIDTH 1740mm

DEPTH 790mm

SEAT HEIGHT 410mm

OVERALL 720mm