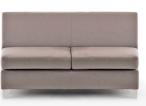

# SYNERGY TWO

Two seater sofa with no armrests and chrome feet.

# DIMENSIONS

WIDTH 1220mm DEPTH 790mm

OVERALL 720mm