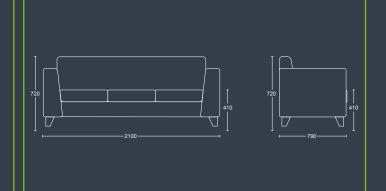

### SYNERGY THREE

Three seater sofa with chrome foot

DIMENSIONS

WIDTH 2100mm
DEPTH 790mm

SEAT HEIGHT 410mm

OVERALL HEIGHT 720mm