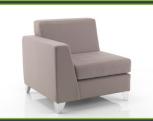

# SYNERGY ONE RA/LA

Single seat with right or left armrest and chrome feet.

# DIMENSIONS

WIDTH 770mm
DEPTH 790mm

HEIGHT 410mm

OVERALL HEIGHT 720mm