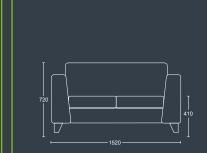

## **SYNERGY TWO**

Two seater sofa with chrome

# DIMENSIONS

WIDTH 1520mm DEPTH 790mm

SEAT HEIGHT 410mm

OVERALL 720mm