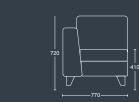

# SYNERGY ONE RA/LA

Single seat with right or left armrest and chrome feet.

# DIMENSIONS

WIDTH 770mm
DEPTH 790mm

HEIGHT 410mm

OVERALL HEIGHT 720mm