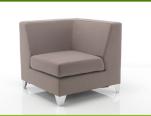

### SYNERGY CORNER

Corner unit with chrome feet.

DIMENSIONS WIDTH 790mm DEPTH 790mm

SEAT HEIGHT 410mm

OVERALL HEIGHT 720mm