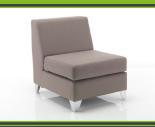

# SYNERGY ONE NA

Single seat with no armrests and chrome feet.

## DIMENSIONS /IDTH 580mm

DEPTH 790mm

SEAT HEIGHT 410mm

OVERALL 720mm