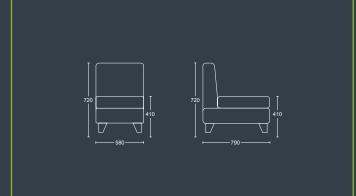

### **SYNERGY SOLO**

SYNERGY ONE

Armchair with chrome feet.

HEIGHT 410mm

IEIGHT 720mm

# SYNERGY ONE NA

Single seat with no armrests and chrome feet.

## DIMENSIONS /IDTH 580mm

DEPTH 790mm

SEAT HEIGHT 410mm

OVERALL 720mm