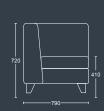

# SYNERGY TWO

Two seater sofa with no armrests and chrome feet.

# DIMENSIONS

WIDTH 1220mm DEPTH 790mm

OVERALL 720mm