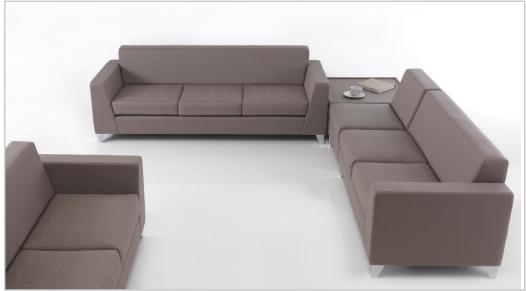

# **Features**

- CMHR foam
- Hardwood frame
- Loose seat cushion(s)

SYNERGY ONE RA / TABLE / ONE NA / CORNER / TWO LA

### SYNERGY CORNER

Corner unit with chrome feet.

DIMENSIONS WIDTH 790mm DEPTH 790mm

SEAT HEIGHT 410mm

OVERALL HEIGHT 720mm

## SYNERGY THREE NA

Three seater sofa with no armrests and chrome feet.