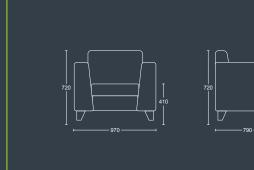

### **SYNERGY SOLO**

SYNERGY ONE

Armchair with chrome feet.

HEIGHT 410mm

IEIGHT 720mm